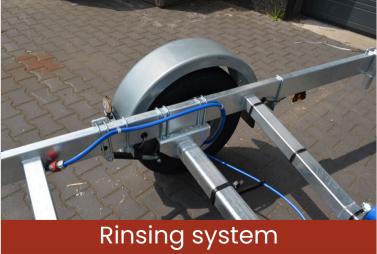

|             |                 |             |              |                 |
| Y SAILBOAT TRAILER 3500 KG 2 X AXLES 1800 KG  | 1000        | 1000x255        | 57          | 2800 KG      | 14              |
| Z SAILBOAT TRAILER 3500 KG 3 X AXLES 1350 KG  | 1000        | 1000x255        | 57          | 2750 KG      | 14              |
| ZA SAILBOAT TRAILER 3500 KG 3 X AXLES 1500 KG | 1000        | 1000x255        | 57          | 2700 KG      | 14              |
| ZB SAILBOAT TRAILER 3500 KG 3 X AXLES 1800 KG | 1000        | 1000x255        | 57          | 2670 KG      | 14              |
|                                               |             |                 |             |              |                 |





















Winch support with catchment mouth













Chara whool





Spare wheel