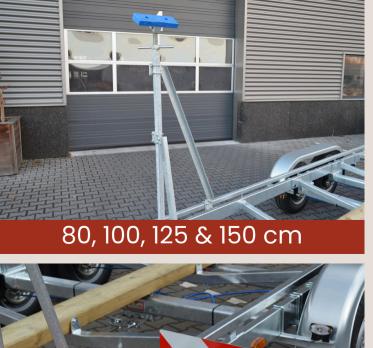

## SAILBOAT TRAILER

The Vlemmix Sailboat Trailer is specially designed for reliable and safe transport of sailboats. Its compact size ensures stability, while the adjustable bilge supports can be easily modified in height, length, and width to securely accommodate different boat sizes. The trailer features an extendable and removable light bar with integrated wiring, connected via a 13-pin plug. Optional extras such as additional bilge supports and custom modifications make this trailer suitable for a wide range of sailing and keelboats.