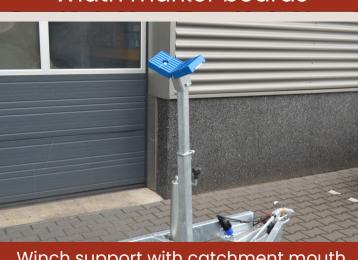

|
|                                               |             |                 |             |              |                 |
| Y SAILBOAT TRAILER 3500 KG 2 X AXLES 1800 KG  | 1000        | 1000x255        | 57          | 2800 KG      | 14              |
| Z SAILBOAT TRAILER 3500 KG 3 X AXLES 1350 KG  | 1000        | 1000x255        | 57          | 2750 KG      | 14              |
| ZA SAILBOAT TRAILER 3500 KG 3 X AXLES 1500 KG | 1000        | 1000x255        | 57          | 2700 KG      | 14              |
| ZB SAILBOAT TRAILER 3500 KG 3 X AXLES 1800 KG | 1000        | 1000x255        | 57          | 2670 KG      | 14              |
|                                               |             |                 |             |              |                 |





















Winch support with catchment mouth













Chara whool





Spare wheel