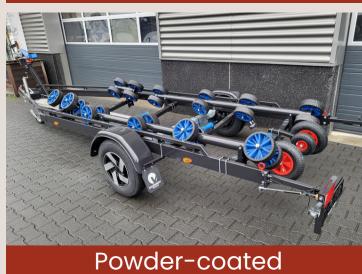

## SAILBOAT TRAILER

The Vlemmix Sailboat Trailer is specially designed for reliable and safe transport of sailboats. Its compact size ensures stability, while the adjustable bilge supports can be easily modified in height, length, and width to securely accommodate different boat sizes. The trailer features an extendable and removable light bar with integrated wiring, connected via a 13-pin plug. Optional extras such as additional bilge supports and custom modifications make this trailer suitable for a wide range of sailing and keelboats.