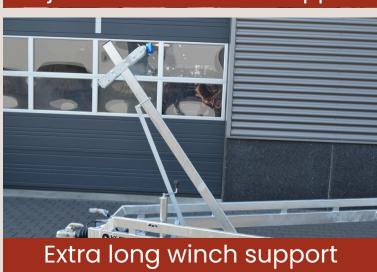

|
|                                               |             |                 |             |              |                 |
| Y SAILBOAT TRAILER 3500 KG 2 X AXLES 1800 KG  | 1000        | 1000x255        | 57          | 2800 KG      | 14              |
| Z SAILBOAT TRAILER 3500 KG 3 X AXLES 1350 KG  | 1000        | 1000x255        | 57          | 2750 KG      | 14              |
| ZA SAILBOAT TRAILER 3500 KG 3 X AXLES 1500 KG | 1000        | 1000x255        | 57          | 2700 KG      | 14              |
| ZB SAILBOAT TRAILER 3500 KG 3 X AXLES 1800 KG | 1000        | 1000x255        | 57          | 2670 KG      | 14              |
|                                               |             |                 |             |              |                 |





















Winch support with catchment mouth













Chara whool





Spare wheel