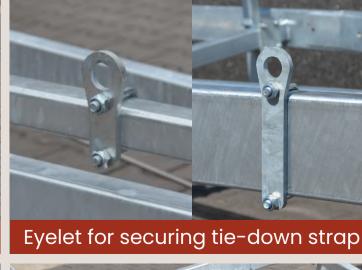

14              |
|                                               |             |                 |             |              |                 |
| Y SAILBOAT TRAILER 3500 KG 2 X AXLES 1800 KG  | 1000        | 1000x255        | 57          | 2800 KG      | 14              |
| Z SAILBOAT TRAILER 3500 KG 3 X AXLES 1350 KG  | 1000        | 1000x255        | 57          | 2750 KG      | 14              |
| ZA SAILBOAT TRAILER 3500 KG 3 X AXLES 1500 KG | 1000        | 1000x255        | 57          | 2700 KG      | 14              |
| ZB SAILBOAT TRAILER 3500 KG 3 X AXLES 1800 KG | 1000        | 1000x255        | 57          | 2670 KG      | 14              |
|                                               |             |                 |             |              |                 |





















Winch support with catchment mouth













Chara whool





Spare wheel