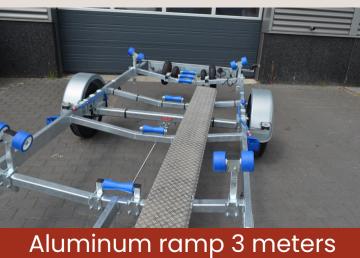

|
|                                               |             |                 |             |              |                 |
| Y SAILBOAT TRAILER 3500 KG 2 X AXLES 1800 KG  | 1000        | 1000x255        | 57          | 2800 KG      | 14              |
| Z SAILBOAT TRAILER 3500 KG 3 X AXLES 1350 KG  | 1000        | 1000x255        | 57          | 2750 KG      | 14              |
| ZA SAILBOAT TRAILER 3500 KG 3 X AXLES 1500 KG | 1000        | 1000x255        | 57          | 2700 KG      | 14              |
| ZB SAILBOAT TRAILER 3500 KG 3 X AXLES 1800 KG | 1000        | 1000x255        | 57          | 2670 KG      | 14              |
|                                               |             |                 |             |              |                 |





















Winch support with catchment mouth













Chara whool





Spare wheel