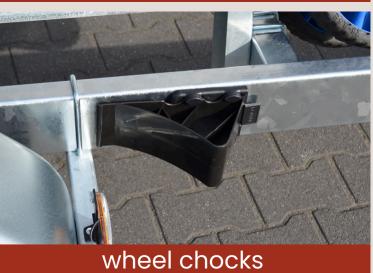

## SAILBOAT TRAILER

The Vlemmix Sailboat Trailer is specially designed for reliable and safe transport of sailboats. Its compact size ensures stability, while the adjustable bilge supports can be easily modified in height, length, and width to securely accommodate different boat sizes. The trailer features an extendable and removable light bar with integrated wiring, connected via a 13-pin plug. Optional extras such as additional bilge supports and custom modifications make this trailer suitable for a wide range of sailing and keelboats.