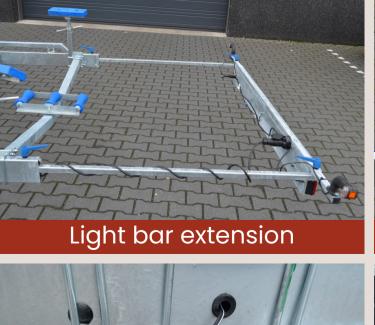

## SAILBOAT TRAILER

The Vlemmix Sailboat Trailer is specially designed for reliable and safe transport of sailboats. Its compact size ensures stability, while the adjustable bilge supports can be easily modified in height, length, and width to securely accommodate different boat sizes. The trailer features an extendable and removable light bar with integrated wiring, connected via a 13-pin plug. Optional extras such as additional bilge supports and custom modifications make this trailer suitable for a wide range of sailing and keelboats.