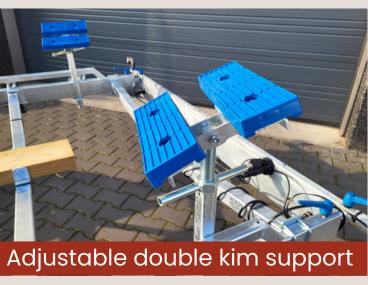

## SAILBOAT TRAILER

The Vlemmix Sailboat Trailer is specially designed for reliable and safe transport of sailboats. Its compact size ensures stability, while the adjustable bilge supports can be easily modified in height, length, and width to securely accommodate different boat sizes. The trailer features an extendable and removable light bar with integrated wiring, connected via a 13-pin plug. Optional extras such as additional bilge supports and custom modifications make this trailer suitable for a wide range of sailing and keelboats.