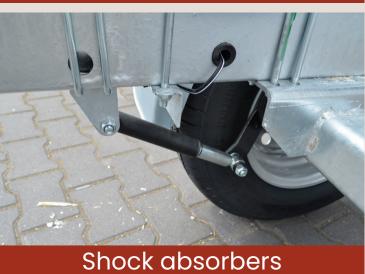

## SAILBOAT TRAILER

The Vlemmix Sailboat Trailer is specially designed for reliable and safe transport of sailboats. Its compact size ensures stability, while the adjustable bilge supports can be easily modified in height, length, and width to securely accommodate different boat sizes. The trailer features an extendable and removable light bar with integrated wiring, connected via a 13-pin plug. Optional extras such as additional bilge supports and custom modifications make this trailer suitable for a wide range of sailing and keelboats.