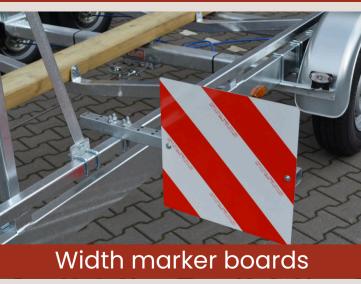

## SAILBOAT TRAILER

The Vlemmix Sailboat Trailer is specially designed for reliable and safe transport of sailboats. Its compact size ensures stability, while the adjustable bilge supports can be easily modified in height, length, and width to securely accommodate different boat sizes. The trailer features an extendable and removable light bar with integrated wiring, connected via a 13-pin plug. Optional extras such as additional bilge supports and custom modifications make this trailer suitable for a wide range of sailing and keelboats.