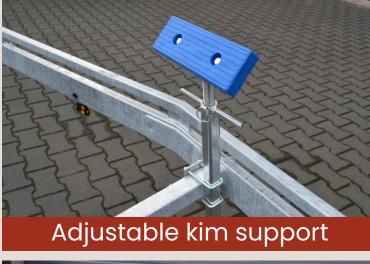

## SAILBOAT TRAILER

The Vlemmix Sailboat Trailer is specially designed for reliable and safe transport of sailboats. Its compact size ensures stability, while the adjustable bilge supports can be easily modified in height, length, and width to securely accommodate different boat sizes. The trailer features an extendable and removable light bar with integrated wiring, connected via a 13-pin plug. Optional extras such as additional bilge supports and custom modifications make this trailer suitable for a wide range of sailing and keelboats.