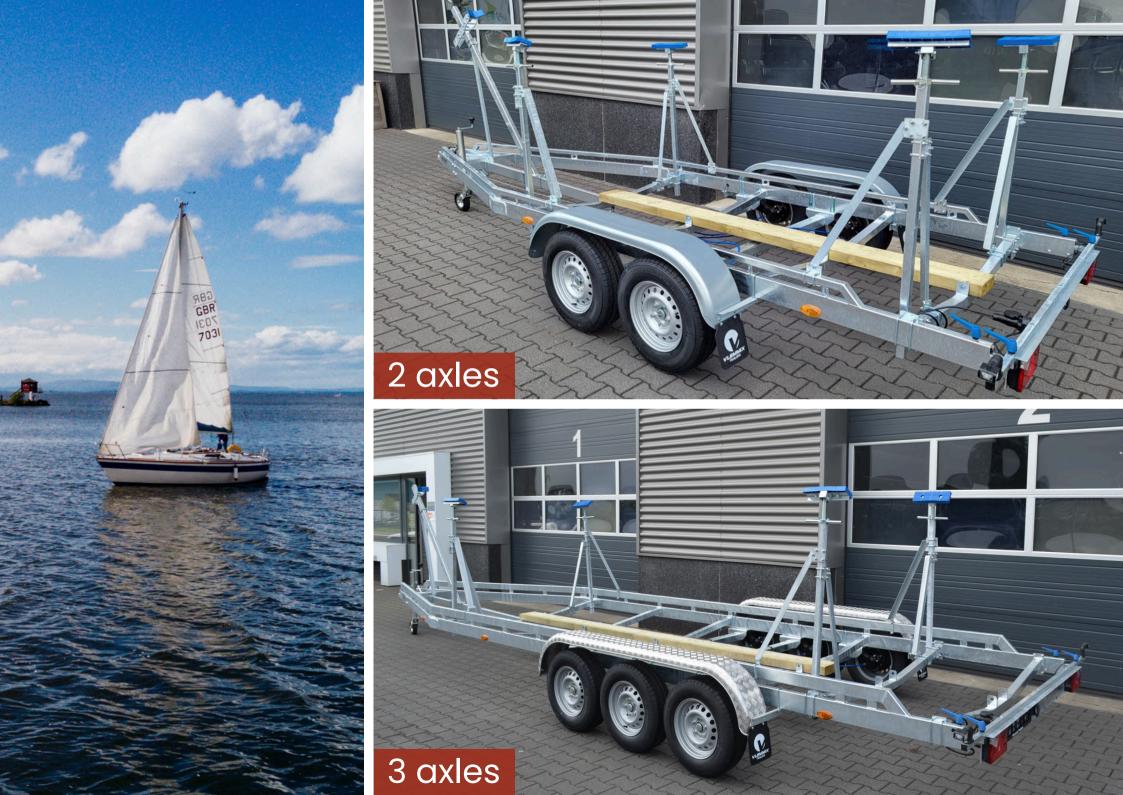

| Sailboat Trailer                              | Length (cm) | Dimensions (cm) | Height (cm) | Payload (kg) | Tires in Inches |
|-----------------------------------------------|-------------|-----------------|-------------|--------------|-----------------|
| A SAILBOAT TRAILER 1350 KG 1 X AXLE 1350 KG   | 631         | 631x220         | 57          | 1020 KG      | 14              |
| B SAILBOAT TRAILER 1500 KG 1 X AXLE 1500 KG   | 631         | 631x220         | 57          | 1160 KG      | 14              |
| C SAILBOAT TRAILER 1800 KG 1 X AXLE 1800 KG   | 631         | 631x220         | 57          | 1400 KG      | 14              |
| D SAILBOAT TRAILER 2700 KG 2 X AXLES 1350 KG  | 631         | 631x220         | 57          | 2220 KG      | 14              |
|                                               |             |                 |             |              |                 |
| E SAILBOAT TRAILER 1800 KG 1 X AXLE 1800 KG   | 700         | 700x220         | 57          | 1370 KG      | 14              |
| F SAILBOAT TRAILER 2700 KG 2 X AXLES 1350 KG  | 700         | 700x220         | 57          | 2190 KG      | 14              |
| G SAILBOAT TRAILER 3000 KG 2 X AXLES 1500 KG  | 700         | 700x220         | 57          | 2450 KG      | 14              |
| H SAILBOAT TRAILER 3500 KG 2 X AXLES 1800 KG  | 700         | 700x220         | 57          | 2920 KG      | 14              |
|                                               |             |                 |             |              |                 |
| I SAILBOAT TRAILER 2700 KG 2 X AXLES 1350 KG  | 780         | 780x220         | 57          | 2140 KG      | 14              |
| J SAILBOAT TRAILER 3000 KG 2 X AXLES 1500 KG  | 780         | 780x220         | 57          | 2400 KG      | 14              |
| K SAILBOAT TRAILER 3500 KG 2 X AXLES 1800 KG  | 780         | 780x220         | 57          | 2880 KG      | 14              |
| L SAILBOAT TRAILER 3500 KG 3 X AXLES 1350 KG  | 780         | 780x220         | 57          | 2840 KG      | 14              |
| M SAILBOAT TRAILER 3500 KG 3 X AXLES 1500 KG  | 780         | 780x220         | 57          | 2800 KG      | 14              |
| N SAILBOAT TRAILER 3500 KG 3 X AXLES 1800 KG  | 780         | 780x220         | 57          | 2760 KG      | 14              |
|                                               |             |                 |             |              |                 |
| O SAILBOAT TRAILER 2700 KG 2 X AXLES 1350 KG  | 840         | 840x255         | 57          | 2130 KG      | 14              |
| P SAILBOAT TRAILER 3000 KG 2 X AXLES 1500 KG  | 840         | 840x255         | 57          | 2390 KG      | 14              |
| Q SAILBOAT TRAILER 3500 KG 2 X AXLES 1800 KG  | 840         | 840x255         | 57          | 2860 KG      | 14              |
| R SAILBOAT TRAILER 3500 KG 3 X AXLES 1350 KG  | 840         | 840x255         | 57          | 2840 KG      | 14              |
| S SAILBOAT TRAILER 3500 KG 3 X AXLES 1500 KG  | 840         | 840x255         | 57          | 2780 KG      | 14              |
| T SAILBOAT TRAILER 3500 KG 3 X AXLES 1800 KG  | 840         | 840x255         | 57          | 2740 KG      | 14              |
|                                               |             |                 |             |              |                 |
| U SAILBOAT TRAILER 3500 KG 2 X AXLES 1800 KG  | 920         | 920x255         | 57          | 2800 KG      | 14              |
| V SAILBOAT TRAILER 3500 KG 3 X AXLES 1350 KG  | 920         | 920x255         | 57          | 2760 KG      | 14              |
| W SAILBOAT TRAILER 3500 KG 3 X AXLES 1500 KG  | 920         | 920x255         | 57          | 2730 KG      | 14              |
| X SAILBOAT TRAILER 3500 KG 3 X AXLES 1800 KG  | 920         | 920x255         | 57          | 2700 KG      | 14              |
|                                               |             |                 |             |              |                 |
| Y SAILBOAT TRAILER 3500 KG 2 X AXLES 1800 KG  | 1000        | 1000x255        | 57          | 2800 KG      | 14              |
| Z SAILBOAT TRAILER 3500 KG 3 X AXLES 1350 KG  | 1000        | 1000x255        | 57          | 2750 KG      | 14              |
| ZA SAILBOAT TRAILER 3500 KG 3 X AXLES 1500 KG | 1000        | 1000x255        | 57          | 2700 KG      | 14              |
| ZB SAILBOAT TRAILER 3500 KG 3 X AXLES 1800 KG | 1000        | 1000x255        | 57          | 2670 KG      | 14              |
|                                               |             |                 |             |              |                 |