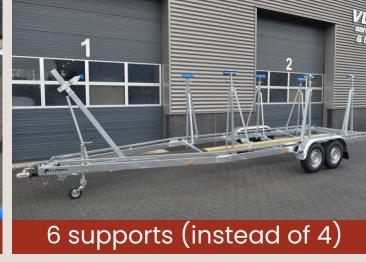

## SAILBOAT TRAILER

The Vlemmix Sailboat Trailer is specially designed for reliable and safe transport of sailboats. Its compact size ensures stability, while the adjustable bilge supports can be easily modified in height, length, and width to securely accommodate different boat sizes. The trailer features an extendable and removable light bar with integrated wiring, connected via a 13-pin plug. Optional extras such as additional bilge supports and custom modifications make this trailer suitable for a wide range of sailing and keelboats.