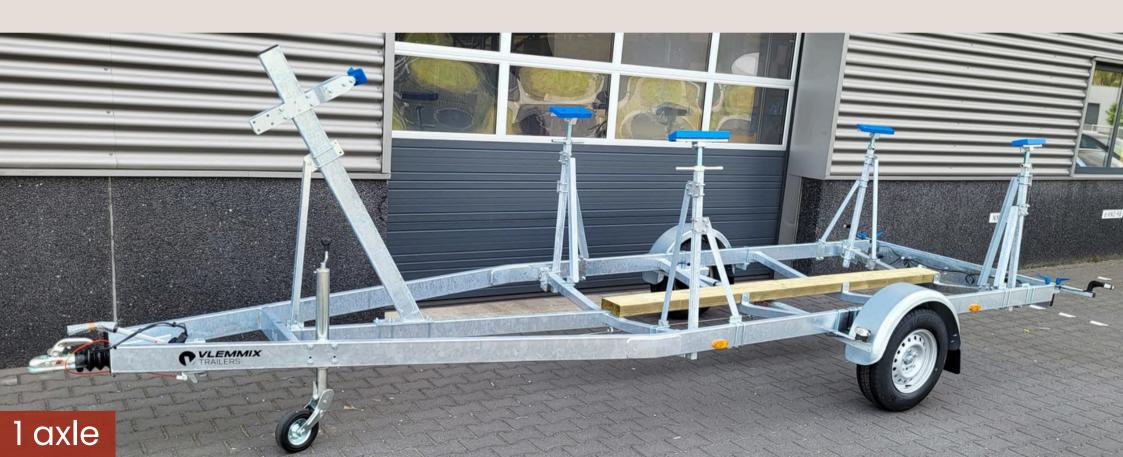

| Sailboat Trailer                              | Length (cm) | Dimensions (cm) | Height (cm) | Payload (kg) | Tires in Inches |
|-----------------------------------------------|-------------|-----------------|-------------|--------------|-----------------|
| A SAILBOAT TRAILER 1350 KG 1 X AXLE 1350 KG   | 631         | 631x220         | 57          | 1020 KG      | 14              |
| B SAILBOAT TRAILER 1500 KG 1 X AXLE 1500 KG   | 631         | 631x220         | 57          | 1160 KG      | 14              |
| C SAILBOAT TRAILER 1800 KG 1 X AXLE 1800 KG   | 631         | 631x220         | 57          | 1400 KG      | 14              |
| D SAILBOAT TRAILER 2700 KG 2 X AXLES 1350 KG  | 631         | 631x220         | 57          | 2220 KG      | 14              |
|                                               |             |                 |             |              |                 |
| E SAILBOAT TRAILER 1800 KG 1 X AXLE 1800 KG   | 700         | 700x220         | 57          | 1370 KG      | 14              |
| F SAILBOAT TRAILER 2700 KG 2 X AXLES 1350 KG  | 700         | 700x220         | 57          | 2190 KG      | 14              |
| G SAILBOAT TRAILER 3000 KG 2 X AXLES 1500 KG  | 700         | 700x220         | 57          | 2450 KG      | 14              |
| H SAILBOAT TRAILER 3500 KG 2 X AXLES 1800 KG  | 700         | 700x220         | 57          | 2920 KG      | 14              |
|                                               |             |                 |             |              |                 |
| I SAILBOAT TRAILER 2700 KG 2 X AXLES 1350 KG  | 780         | 780x220         | 57          | 2140 KG      | 14              |
| J SAILBOAT TRAILER 3000 KG 2 X AXLES 1500 KG  | 780         | 780x220         | 57          | 2400 KG      | 14              |
| K SAILBOAT TRAILER 3500 KG 2 X AXLES 1800 KG  | 780         | 780x220         | 57          | 2880 KG      | 14              |
| L SAILBOAT TRAILER 3500 KG 3 X AXLES 1350 KG  | 780         | 780x220         | 57          | 2840 KG      | 14              |
| M SAILBOAT TRAILER 3500 KG 3 X AXLES 1500 KG  | 780         | 780x220         | 57          | 2800 KG      | 14              |
| N SAILBOAT TRAILER 3500 KG 3 X AXLES 1800 KG  | 780         | 780x220         | 57          | 2760 KG      | 14              |
|                                               |             |                 |             |              |                 |
| O SAILBOAT TRAILER 2700 KG 2 X AXLES 1350 KG  | 840         | 840x255         | 57          | 2130 KG      | 14              |
| P SAILBOAT TRAILER 3000 KG 2 X AXLES 1500 KG  | 840         | 840x255         | 57          | 2390 KG      | 14              |
| Q SAILBOAT TRAILER 3500 KG 2 X AXLES 1800 KG  | 840         | 840x255         | 57          | 2860 KG      | 14              |
| R SAILBOAT TRAILER 3500 KG 3 X AXLES 1350 KG  | 840         | 840x255         | 57          | 2840 KG      | 14              |
| S SAILBOAT TRAILER 3500 KG 3 X AXLES 1500 KG  | 840         | 840x255         | 57          | 2780 KG      | 14              |
| T SAILBOAT TRAILER 3500 KG 3 X AXLES 1800 KG  | 840         | 840x255         | 57          | 2740 KG      | 14              |
|                                               |             |                 |             |              |                 |
| U SAILBOAT TRAILER 3500 KG 2 X AXLES 1800 KG  | 920         | 920x255         | 57          | 2800 KG      | 14              |
| V SAILBOAT TRAILER 3500 KG 3 X AXLES 1350 KG  | 920         | 920x255         | 57          | 2760 KG      | 14              |
| W SAILBOAT TRAILER 3500 KG 3 X AXLES 1500 KG  | 920         | 920x255         | 57          | 2730 KG      | 14              |
| X SAILBOAT TRAILER 3500 KG 3 X AXLES 1800 KG  | 920         | 920x255         | 57          | 2700 KG      | 14              |
|                                               |             |                 |             |              |                 |
| Y SAILBOAT TRAILER 3500 KG 2 X AXLES 1800 KG  | 1000        | 1000x255        | 57          | 2800 KG      | 14              |
| Z SAILBOAT TRAILER 3500 KG 3 X AXLES 1350 KG  | 1000        | 1000x255        | 57          | 2750 KG      | 14              |
| ZA SAILBOAT TRAILER 3500 KG 3 X AXLES 1500 KG | 1000        | 1000x255        | 57          | 2700 KG      | 14              |
| ZB SAILBOAT TRAILER 3500 KG 3 X AXLES 1800 KG | 1000        | 1000x255        | 57          | 2670 KG      | 14              |
|                                               |             |                 |             |              |                 |