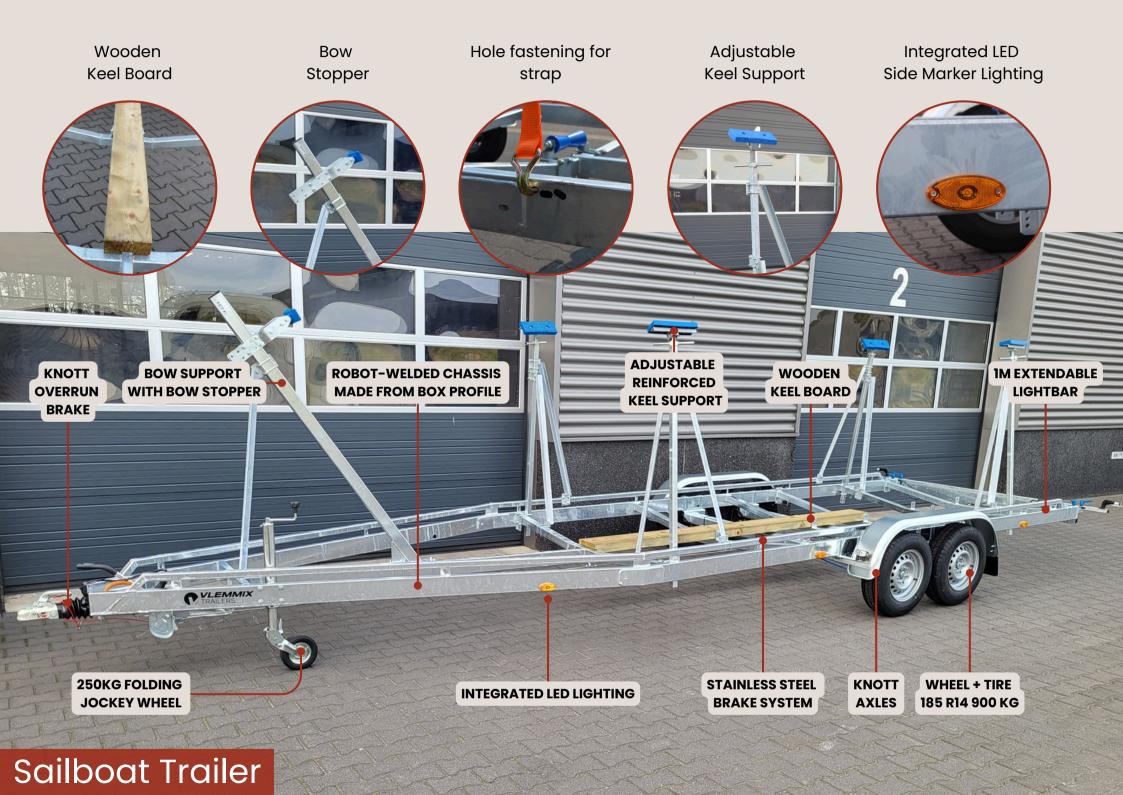

## SAILBOAT TRAILER

The Vlemmix Sailboat Trailer is specially designed for reliable and safe transport of sailboats. Its compact size ensures stability, while the adjustable bilge supports can be easily modified in height, length, and width to securely accommodate different boat sizes. The trailer features an extendable and removable light bar with integrated wiring, connected via a 13-pin plug. Optional extras such as additional bilge supports and custom modifications make this trailer suitable for a wide range of sailing and keelboats.