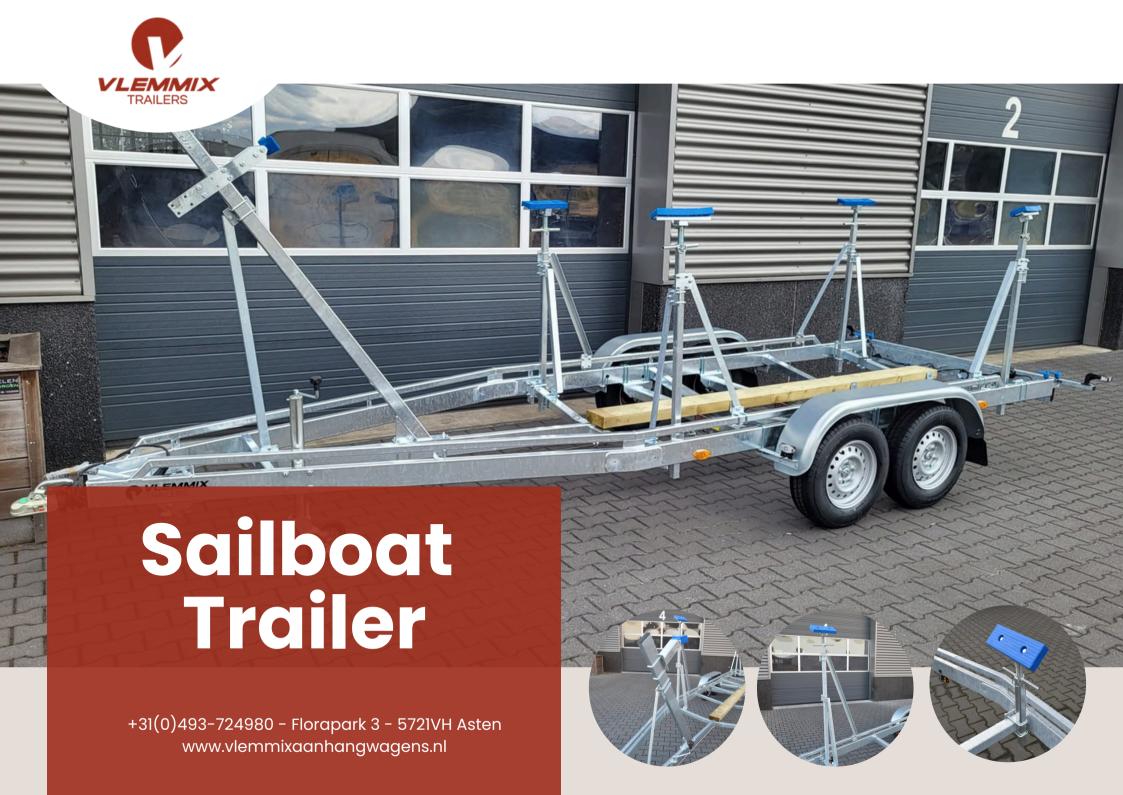

## SAILBOAT TRAILER

The Vlemmix Sailboat Trailer is specially designed for reliable and safe transport of sailboats. Its compact size ensures stability, while the adjustable bilge supports can be easily modified in height, length, and width to securely accommodate different boat sizes. The trailer features an extendable and removable light bar with integrated wiring, connected via a 13-pin plug. Optional extras such as additional bilge supports and custom modifications make this trailer suitable for a wide range of sailing and keelboats.