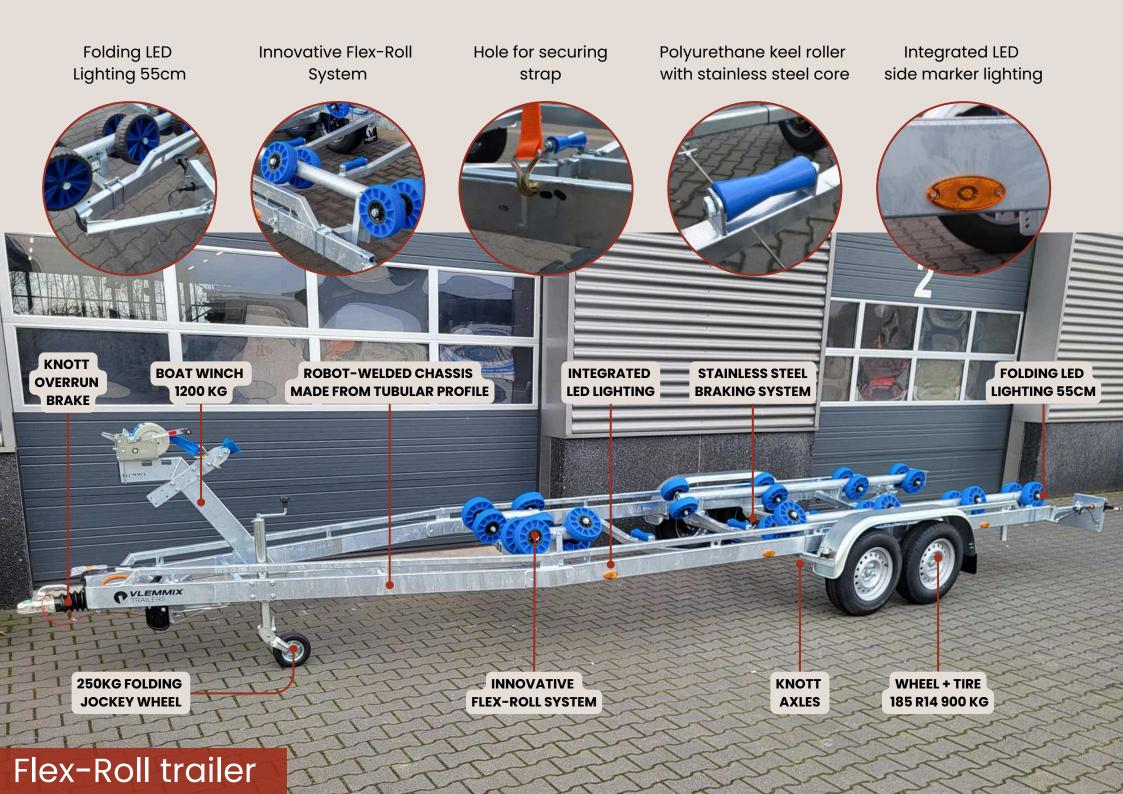

#### FLEX-ROLL TRAILER

The Vlemmix Flex-Roll Trailer is ideal for safely transporting various boats. The innovative flex-roll system consists of flexible plastic wheels with polyurethane that leave no scratches or streaks on the boat. This system provides optimal stability and is adjustable in both height and width, making it suitable for different boat sizes. Additional flex-rollers can be added if needed.

The trailer is equipped with an adjustable bow support, waterproof LED lighting with integrated wiring, and can be easily connected via a 13-pin plug. With its solid construction and adjustability, the Flex-Roll Trailer offers versatility and reliability when transporting boats.