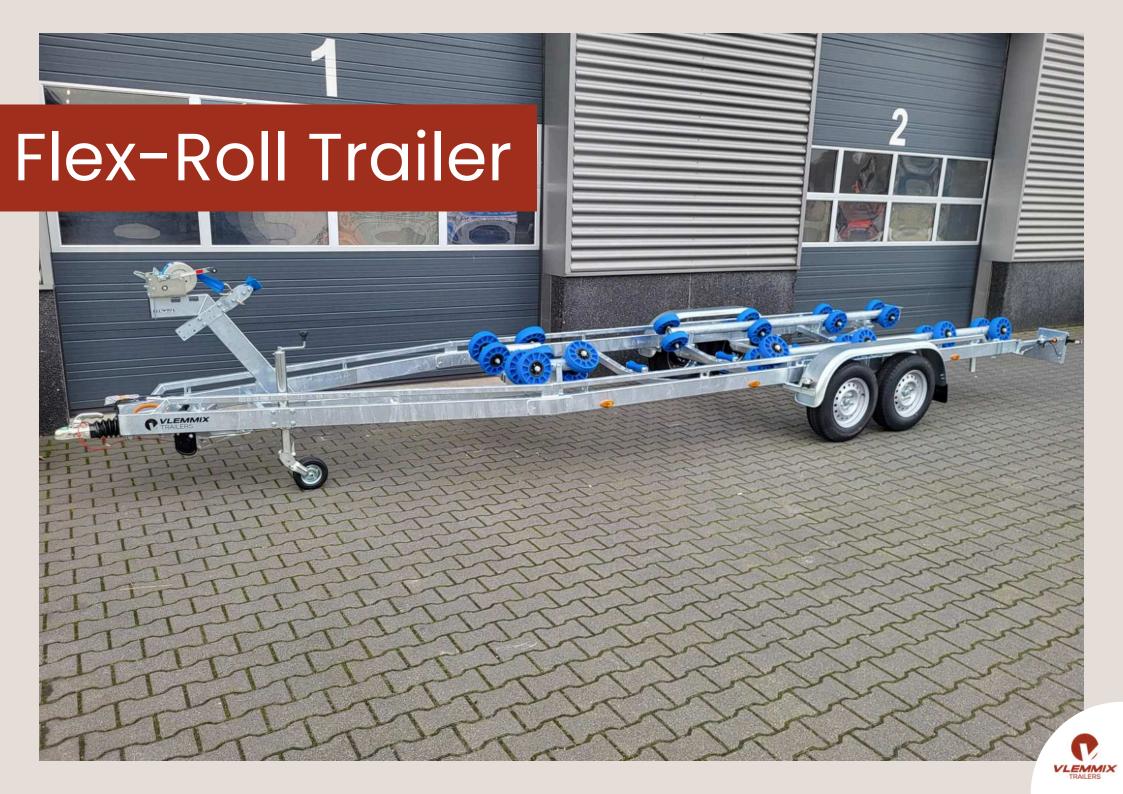

#### FLEX-ROLL TRAILER

The Vlemmix Flex-Roll Trailer is ideal for safely transporting various boats. The innovative flex-roll system consists of flexible plastic wheels with polyurethane that leave no scratches or streaks on the boat. This system provides optimal stability and is adjustable in both height and width, making it suitable for different boat sizes. Additional flex-rollers can be added if needed.

The trailer is equipped with an adjustable bow support, waterproof LED lighting with integrated wiring, and can be easily connected via a 13-pin plug. With its solid construction and adjustability, the Flex-Roll Trailer offers versatility and reliability when transporting boats.