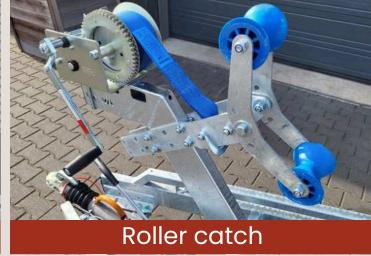

## STANDARD BOAT TRAILER

The Vlemmix Standard Boat Trailer is designed for the safe and efficient transportation of boats. With its robust construction, this trailer offers a reliable solution for transporting various boat sizes. The standard trailer is equipped with adjustable keel rollers, which can be adjusted in height, length, and width to provide optimal support for the boat.

Additionally, the trailer features a retractable and removable light bar up to 1 meter. The wiring is neatly integrated into the frame and can be easily connected via a 13-pin plug. With its solid design and customizable features, the standard boat trailer is a practical choice for both transport and use on the boat ramp.