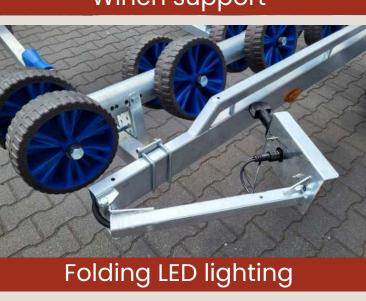

Additionally, the trailer features a retractable and removable light bar up to 1 meter. The wiring is neatly integrated into the frame and can be easily connected via a 13-pin plug. With its solid design and customizable features, the standard boat trailer is a practical choice for both transport and use on the boat ramp.

Adjustable beams and a bow support make it easy to adapt the trailer to different boats, ensuring that they are always securely and safely positioned. Additionally, the trailer features a retractable and detachable light bar, with the wiring neatly integrated into the frame and easily connected via a 13-pin plug.