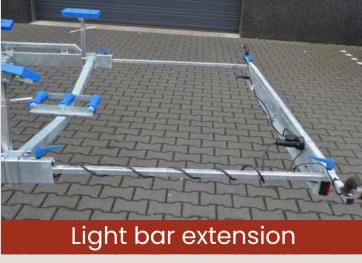

Additionally, the trailer features a retractable and removable light bar up to 1 meter. The wiring is neatly integrated into the frame and can be easily connected via a 13-pin plug. With its solid design and customizable features, the standard boat trailer is a practical choice for both transport and use on the boat ramp.