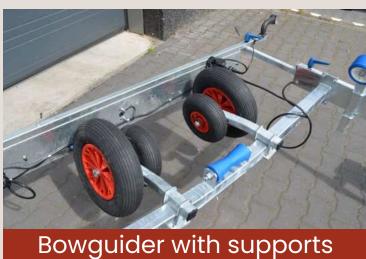

el roller tilting system Bowguider with suppo

Spare wheel

Width marker boards

Powder-coated