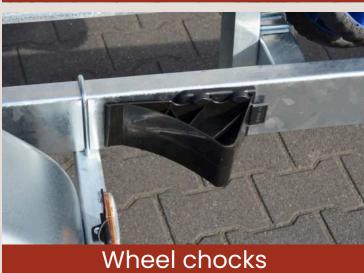

|                 |             |              |                 |
| Y BEAM TRAILER 3500 KG 2 X AXLES 1800 KG  | 1000        | 1000x255        | 57          | 2800 KG      | 14              |
| Z BEAM TRAILER 3500 KG 3 X AXLES 1350 KG  | 1000        | 1000x255        | 57          | 2750 KG      | 14              |
| ZA BEAM TRAILER 3500 KG 3 X AXLES 1500 KG | 1000        | 1000x255        | 57          | 2700 KG      | 14              |
| ZB BEAM TRAILER 3500 KG 3 X AXLES 1800 KG | 1000        | 1000x255        | 57          | 2670 KG      | 14              |
|                                           |             |                 |             |              |                 |











el roller tilting system Bowguider with suppo



















Spare wheel

















Width marker boards

Powder-coated