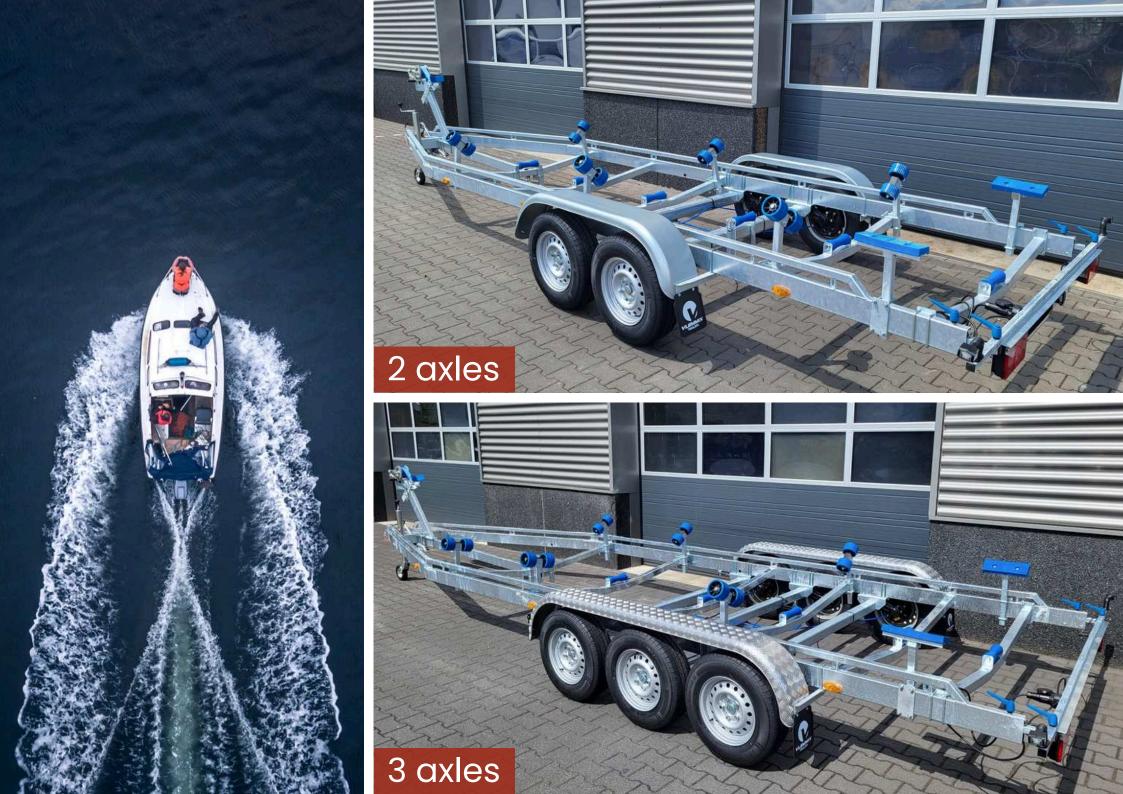

#### **CRAFTSMANSHIP**

Since its founding in 2006, Vlemmix Trailers has grown into a leading manufacturer of boat trailers. Our trailers offer the perfect solution for the safe and efficient transportation of your boat. With a wide range of models, from single-axle to double-axle and triple-axle, there is always a trailer that meets your needs.

## STANDARD BOAT TRAILER

The Vlemmix Standard Boat Trailer is designed for the safe and efficient transportation of boats. With its robust construction, this trailer offers a reliable solution for transporting various boat sizes. The standard trailer is equipped with adjustable keel rollers, which can be adjusted in height, length, and width to provide optimal support for the boat.

#### FLEX-ROLL TRAILER

The Vlemmix Flex-Roll Trailer is ideal for safely transporting various boats. The innovative flex-roll system consists of flexible plastic wheels with polyurethane that leave no scratches or streaks on the boat. This system provides optimal stability and is adjustable in both height and width, making it suitable for different boat sizes. Additional flex-rollers can be added if needed.