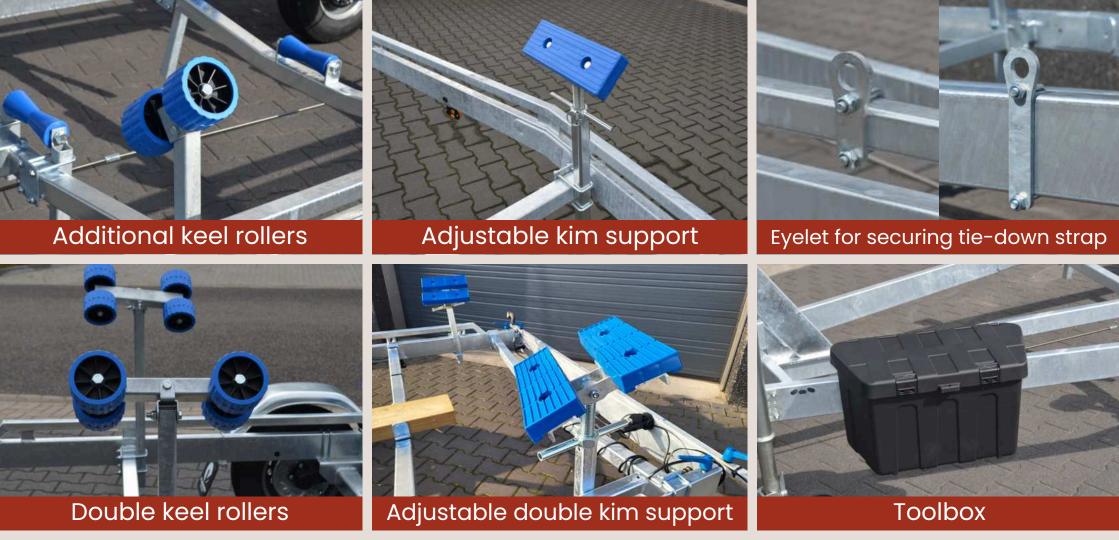

## STANDARD BOAT TRAILER

The Vlemmix Standard Boat Trailer is designed for the safe and efficient transportation of boats. With its robust construction, this trailer offers a reliable solution for transporting various boat sizes. The standard trailer is equipped with adjustable keel rollers, which can be adjusted in height, length, and width to provide optimal support for the boat.

#### FLEX-ROLL TRAILER

The Vlemmix Flex-Roll Trailer is ideal for safely transporting various boats. The innovative flex-roll system consists of flexible plastic wheels with polyurethane that leave no scratches or streaks on the boat. This system provides optimal stability and is adjustable in both height and width, making it suitable for different boat sizes. Additional flex-rollers can be added if needed.