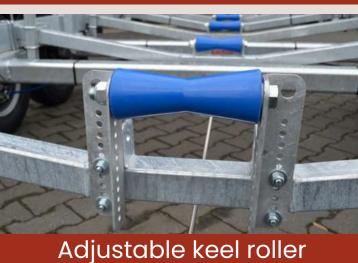

## STANDARD BOAT TRAILER

The Vlemmix Standard Boat Trailer is designed for the safe and efficient transportation of boats. With its robust construction, this trailer offers a reliable solution for transporting various boat sizes. The standard trailer is equipped with adjustable keel rollers, which can be adjusted in height, length, and width to provide optimal support for the boat.