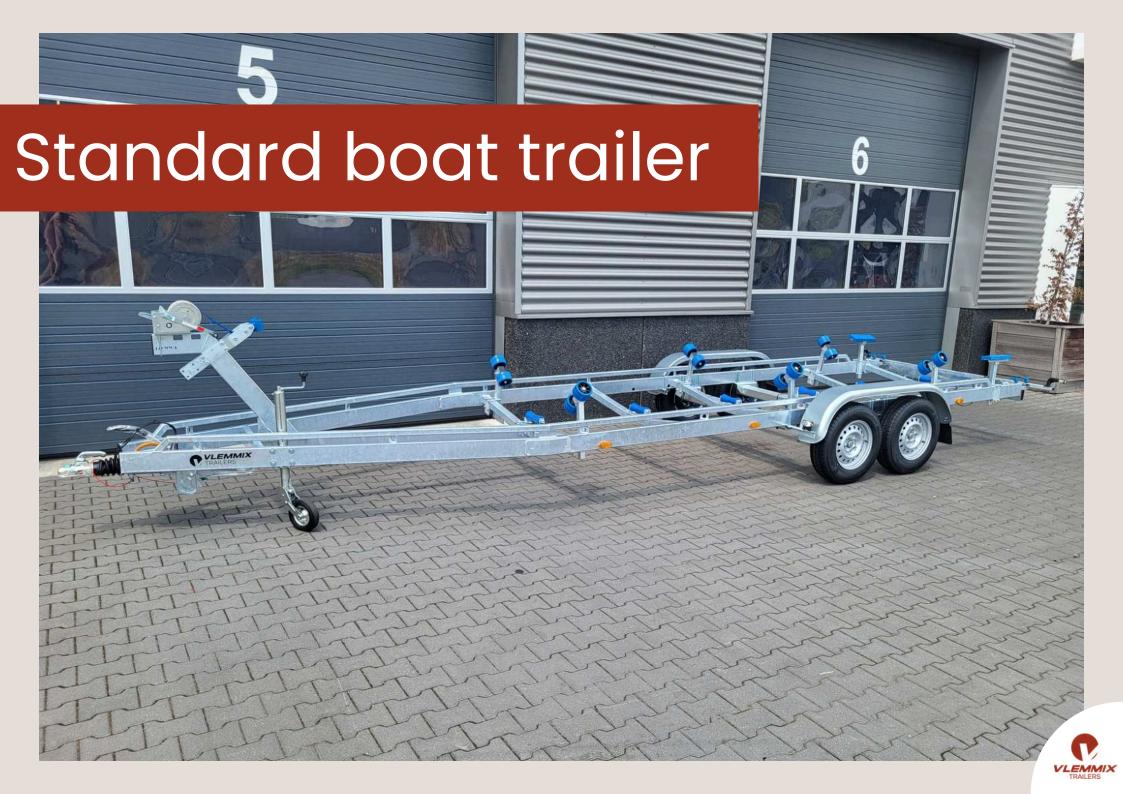

## STANDARD BOAT TRAILER

The Vlemmix Standard Boat Trailer is designed for the safe and efficient transportation of boats. With its robust construction, this trailer offers a reliable solution for transporting various boat sizes. The standard trailer is equipped with adjustable keel rollers, which can be adjusted in height, length, and width to provide optimal support for the boat.