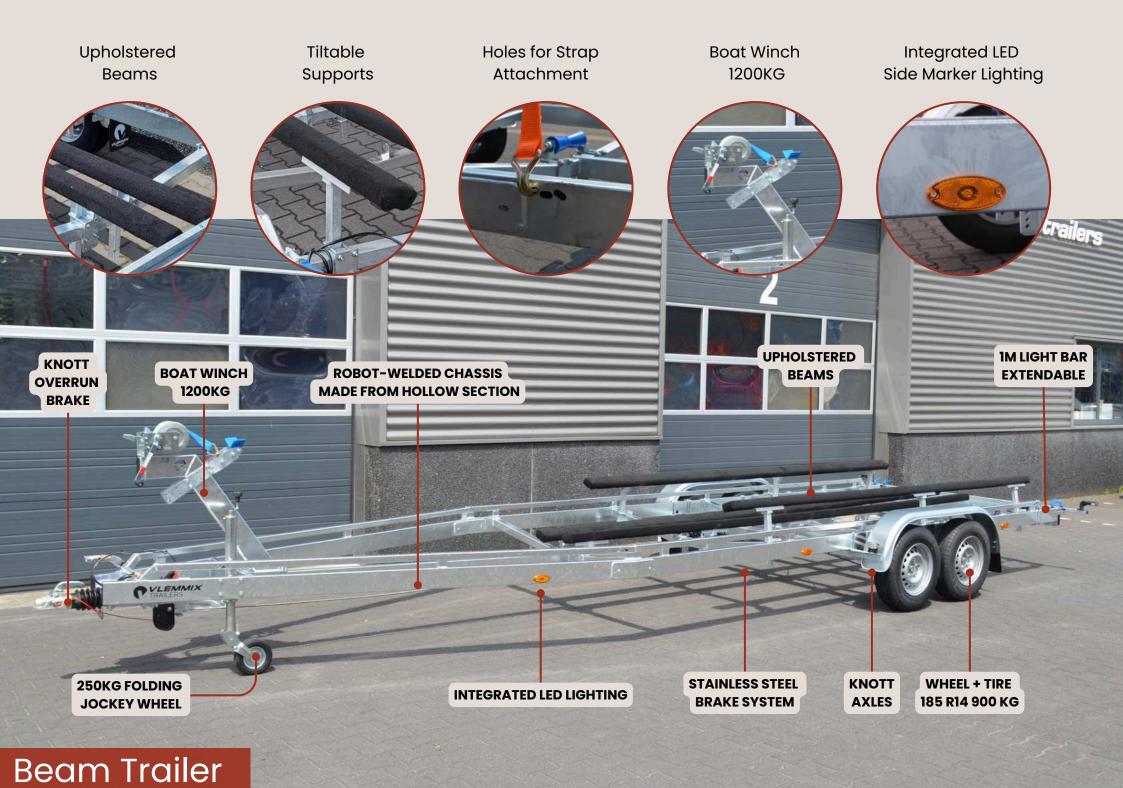

## **BEAM TRAILER**

The Vlemmix Beam Trailer is designed for the reliable and efficient transport of boats. This trailer provides a stable and sturdy solution, with impregnated wooden beams that optimally support the boat during transport. The rot- and abrasion-resistant felt carpet surrounding the beams protects the boat from scratches and other damage, contributing to the safety of the vessel.

Adjustable beams and a bow support make it easy to adapt the trailer to different boats, ensuring that they are always securely and safely positioned. Additionally, the trailer features a retractable and detachable light bar, with the wiring neatly integrated into the frame and easily connected via a 13-pin plug.