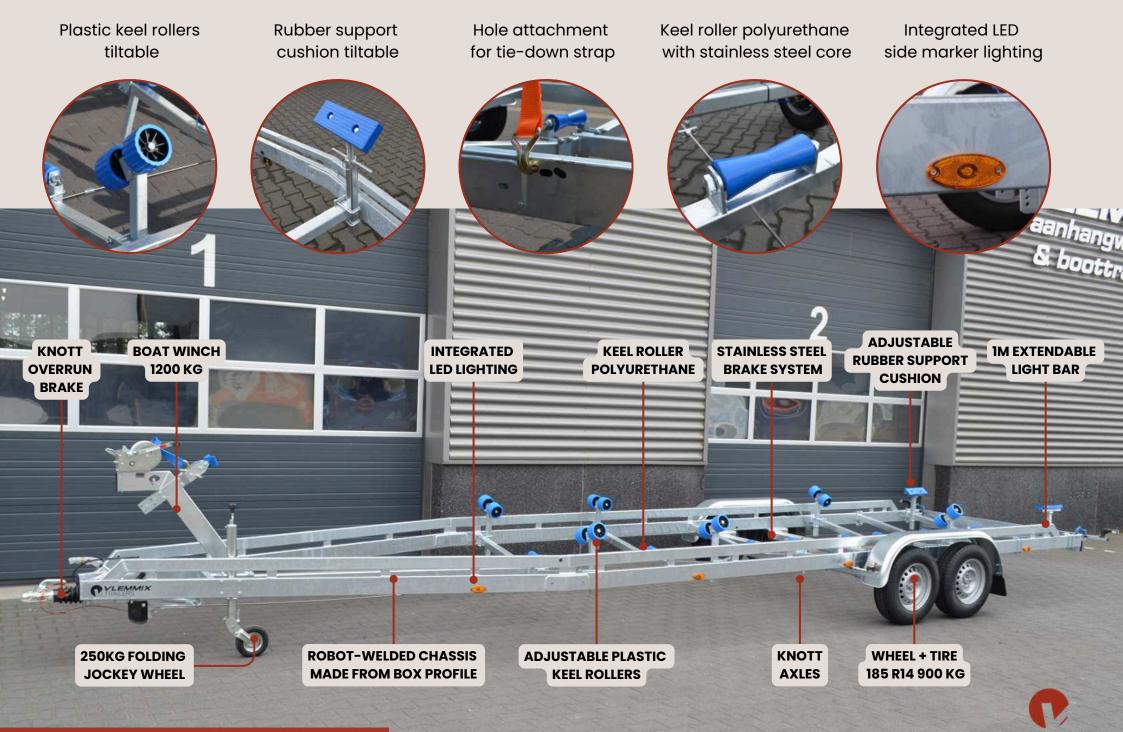

## STANDARD BOAT TRAILER

The Vlemmix Standard Boat Trailer is designed for the safe and efficient transportation of boats. With its robust construction, this trailer offers a reliable solution for transporting various boat sizes. The standard trailer is equipped with adjustable keel rollers, which can be adjusted in height, length, and width to provide optimal support for the boat.

Additionally, the trailer features a retractable and removable light bar up to 1 meter. The wiring is neatly integrated into the frame and can be easily connected via a 13-pin plug. With its solid design and customizable features, the standard boat trailer is a practical choice for both transport and use on the boat ramp.