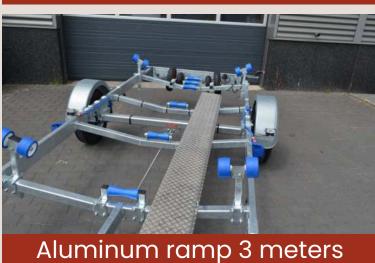

|                 |             |              |                 |
| Y BEAM TRAILER 3500 KG 2 X AXLES 1800 KG  | 1000        | 1000x255        | 57          | 2800 KG      | 14              |
| Z BEAM TRAILER 3500 KG 3 X AXLES 1350 KG  | 1000        | 1000x255        | 57          | 2750 KG      | 14              |
| ZA BEAM TRAILER 3500 KG 3 X AXLES 1500 KG | 1000        | 1000x255        | 57          | 2700 KG      | 14              |
| ZB BEAM TRAILER 3500 KG 3 X AXLES 1800 KG | 1000        | 1000x255        | 57          | 2670 KG      | 14              |
|                                           |             |                 |             |              |                 |











el roller tilting system Bowguider with suppo



















Spare wheel

















Width marker boards

Powder-coated