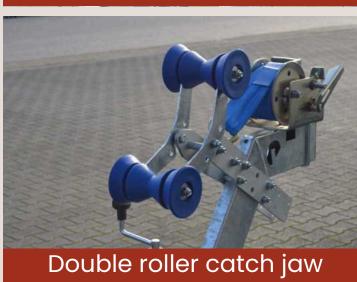

## STANDARD BOAT TRAILER

The Vlemmix Standard Boat Trailer is designed for the safe and efficient transportation of boats. With its robust construction, this trailer offers a reliable solution for transporting various boat sizes. The standard trailer is equipped with adjustable keel rollers, which can be adjusted in height, length, and width to provide optimal support for the boat.

Additionally, the trailer features a retractable and removable light bar up to 1 meter. The wiring is neatly integrated into the frame and can be easily connected via a 13-pin plug. With its solid design and customizable features, the standard boat trailer is a practical choice for both transport and use on the boat ramp.