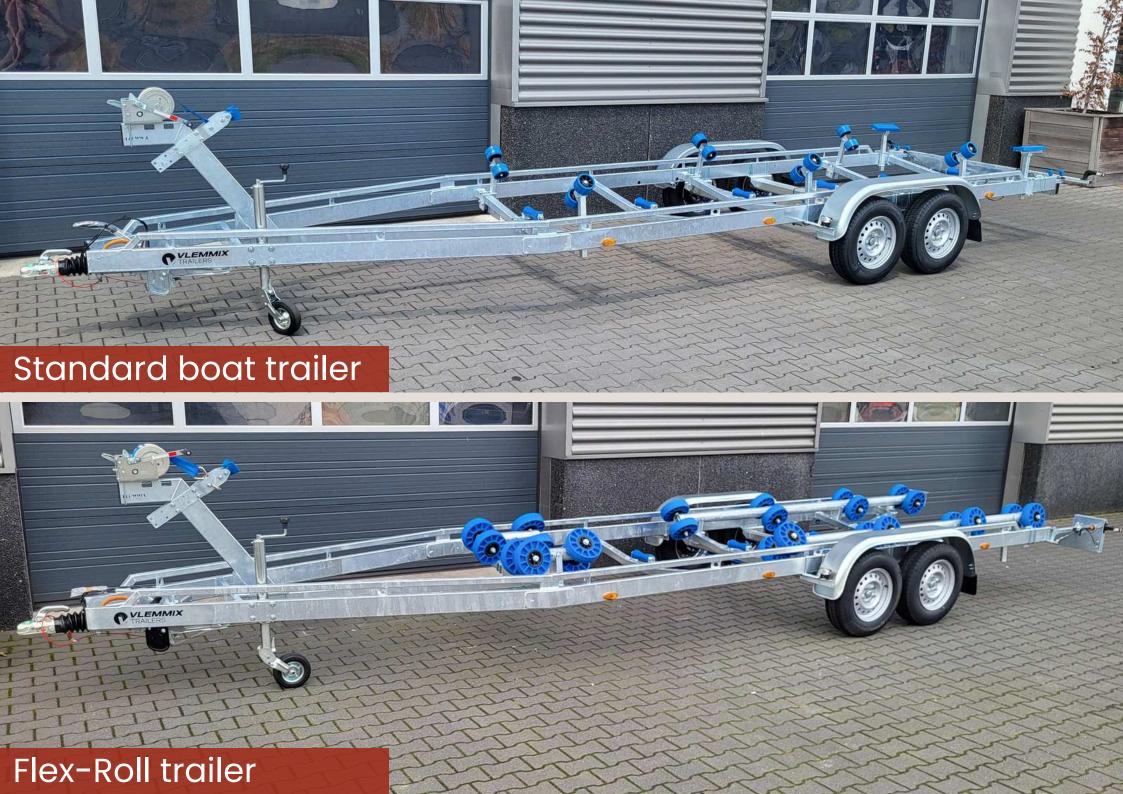

## STANDARD BOAT TRAILER

The Vlemmix Standard Boat Trailer is designed for the safe and efficient transportation of boats. With its robust construction, this trailer offers a reliable solution for transporting various boat sizes. The standard trailer is equipped with adjustable keel rollers, which can be adjusted in height, length, and width to provide optimal support for the boat.

Additionally, the trailer features a retractable and removable light bar up to 1 meter. The wiring is neatly integrated into the frame and can be easily connected via a 13-pin plug. With its solid design and customizable features, the standard boat trailer is a practical choice for both transport and use on the boat ramp.

#### FLEX-ROLL TRAILER

The Vlemmix Flex-Roll Trailer is ideal for safely transporting various boats. The innovative flex-roll system consists of flexible plastic wheels with polyurethane that leave no scratches or streaks on the boat. This system provides optimal stability and is adjustable in both height and width, making it suitable for different boat sizes. Additional flex-rollers can be added if needed.

The trailer is equipped with an adjustable bow support, waterproof LED lighting with integrated wiring, and can be easily connected via a 13-pin plug. With its solid construction and adjustability, the Flex-Roll Trailer offers versatility and reliability when transporting boats.