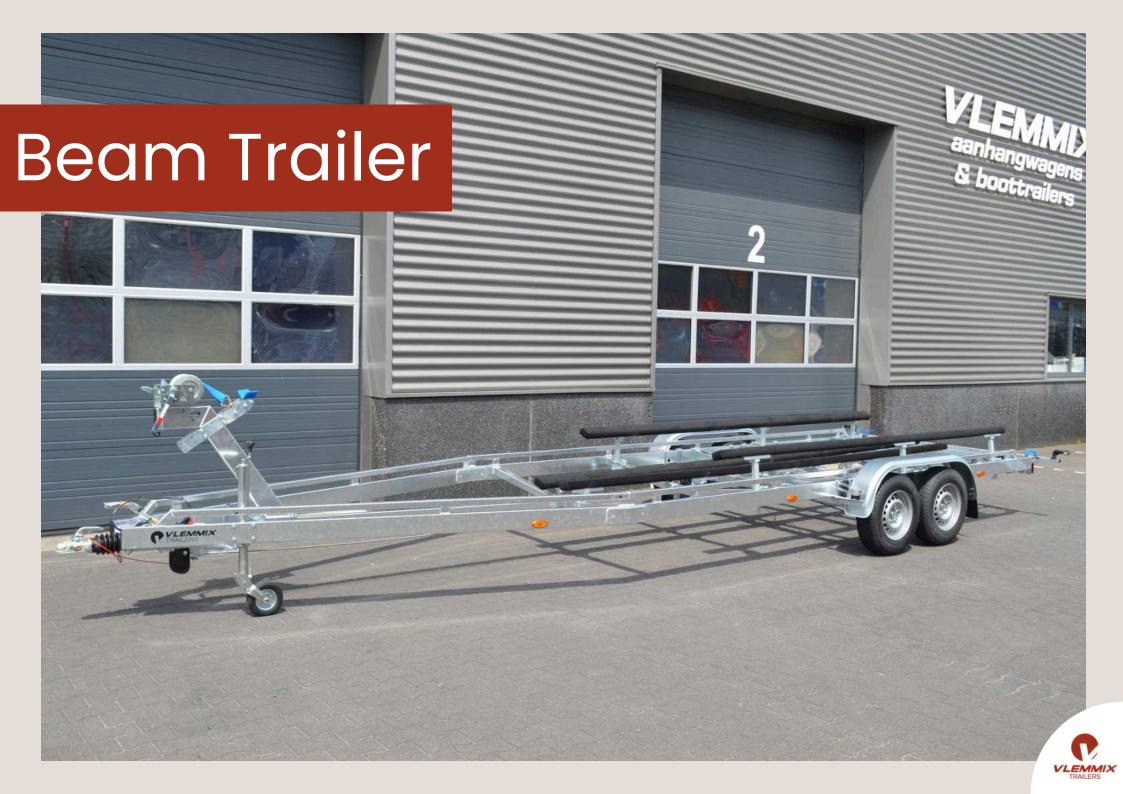

## **BEAM TRAILER**

The Vlemmix Beam Trailer is designed for the reliable and efficient transport of boats. This trailer provides a stable and sturdy solution, with impregnated wooden beams that optimally support the boat during transport. The rot- and abrasion-resistant felt carpet surrounding the beams protects the boat from scratches and other damage, contributing to the safety of the vessel.