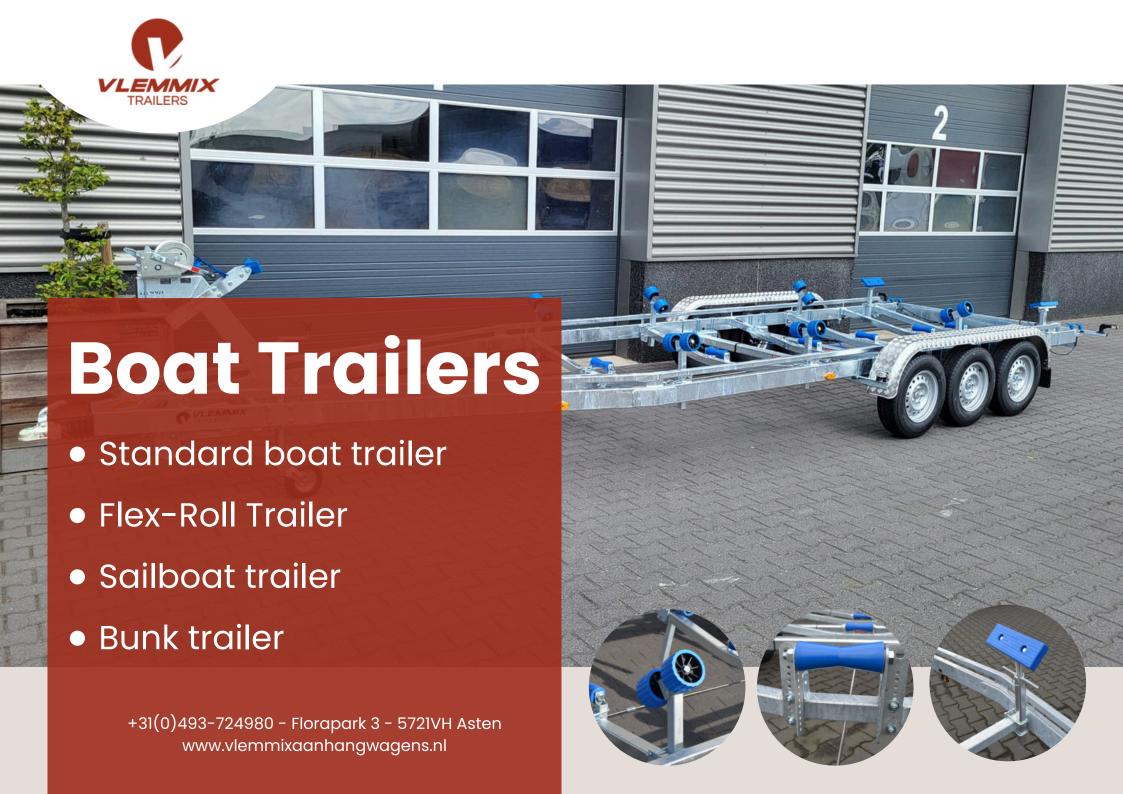

#### **CRAFTSMANSHIP**

Since its founding in 2006, Vlemmix Trailers has grown into a leading manufacturer of boat trailers. Our trailers offer the perfect solution for the safe and efficient transportation of your boat. With a wide range of models, from single-axle to double-axle and triple-axle, there is always a trailer that meets your needs.

Our trailers, suitable for boats in the trailer segment up to 3500 kg, combine a robust design with a maintenance-friendly construction. The high-quality finish and smart features make Vlemmix trailers a favorite among both recreational and professional users.

## STANDARD BOAT TRAILER

The Vlemmix Standard Boat Trailer is designed for the safe and efficient transportation of boats. With its robust construction, this trailer offers a reliable solution for transporting various boat sizes. The standard trailer is equipped with adjustable keel rollers, which can be adjusted in height, length, and width to provide optimal support for the boat.

#### FLEX-ROLL TRAILER

The Vlemmix Flex-Roll Trailer is ideal for safely transporting various boats. The innovative flex-roll system consists of flexible plastic wheels with polyurethane that leave no scratches or streaks on the boat. This system provides optimal stability and is adjustable in both height and width, making it suitable for different boat sizes. Additional flex-rollers can be added if needed.

# SAILBOAT TRAILER

The Vlemmix Sailboat Trailer is specially designed for reliable and safe transportation of sailboats. With its compact size, it offers stability, while the adjustable bilge supports can be easily modified in height, length, and width to securely accommodate different boat sizes. The trailer features an extendable and removable light bar with integrated wiring, connected via a 13-pin plug. Optional extra bilge supports and modifications are available, making the trailer suitable for various sailboats and keelboats.