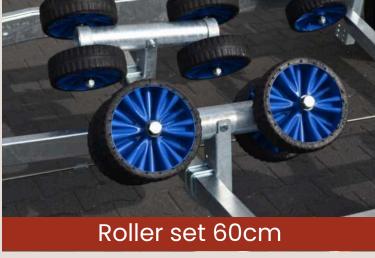

|             |                 |             |              |                 |
| Y BEAM TRAILER 3500 KG 2 X AXLES 1800 KG  | 1000        | 1000x255        | 57          | 2800 KG      | 14              |
| Z BEAM TRAILER 3500 KG 3 X AXLES 1350 KG  | 1000        | 1000x255        | 57          | 2750 KG      | 14              |
| ZA BEAM TRAILER 3500 KG 3 X AXLES 1500 KG | 1000        | 1000x255        | 57          | 2700 KG      | 14              |
| ZB BEAM TRAILER 3500 KG 3 X AXLES 1800 KG | 1000        | 1000x255        | 57          | 2670 KG      | 14              |
|                                           |             |                 |             |              |                 |











el roller tilting system Bowguider with suppo



















Spare wheel

















Width marker boards

Powder-coated