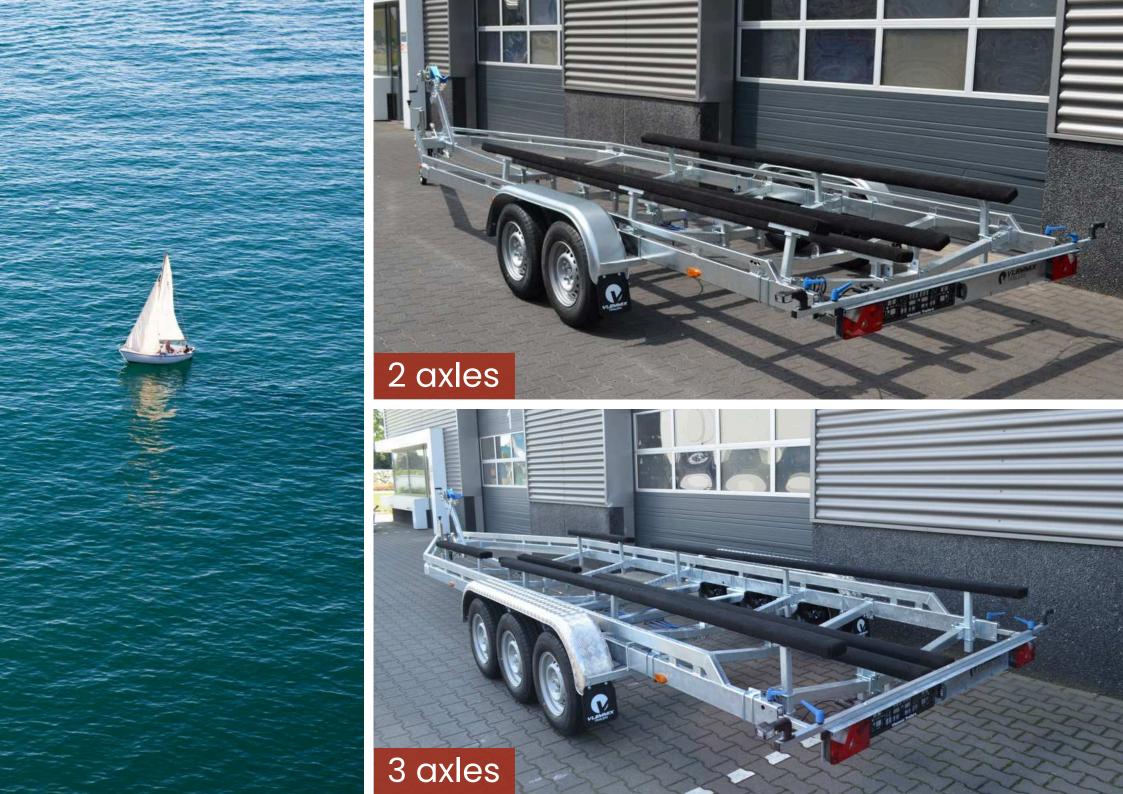

#### **CRAFTSMANSHIP**

Since its founding in 2006, Vlemmix Trailers has grown into a leading manufacturer of boat trailers. Our trailers offer the perfect solution for the safe and efficient transportation of your boat. With a wide range of models, from single-axle to double-axle and triple-axle, there is always a trailer that meets your needs.

# SAILBOAT TRAILER

The Vlemmix Sailboat Trailer is specially designed for reliable and safe transportation of sailboats. With its compact size, it offers stability, while the adjustable bilge supports can be easily modified in height, length, and width to securely accommodate different boat sizes. The trailer features an extendable and removable light bar with integrated wiring, connected via a 13-pin plug. Optional extra bilge supports and modifications are available, making the trailer suitable for various sailboats and keelboats.