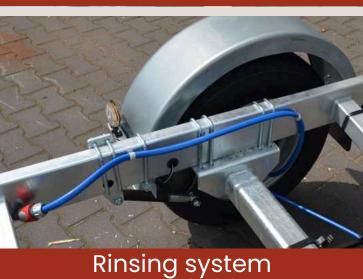

|                 |             |              |                 |
| Y BEAM TRAILER 3500 KG 2 X AXLES 1800 KG  | 1000        | 1000x255        | 57          | 2800 KG      | 14              |
| Z BEAM TRAILER 3500 KG 3 X AXLES 1350 KG  | 1000        | 1000x255        | 57          | 2750 KG      | 14              |
| ZA BEAM TRAILER 3500 KG 3 X AXLES 1500 KG | 1000        | 1000x255        | 57          | 2700 KG      | 14              |
| ZB BEAM TRAILER 3500 KG 3 X AXLES 1800 KG | 1000        | 1000x255        | 57          | 2670 KG      | 14              |
|                                           |             |                 |             |              |                 |











el roller tilting system Bowguider with suppo



















Spare wheel

















Width marker boards

Powder-coated