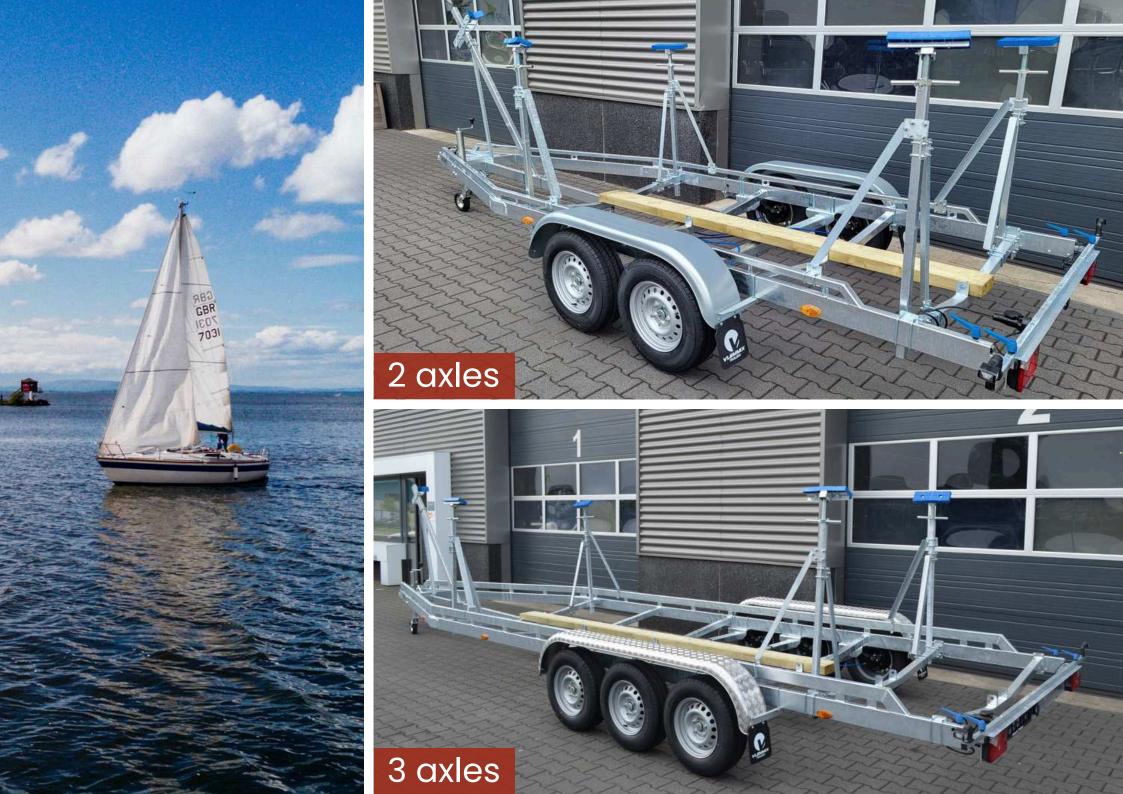

#### **CRAFTSMANSHIP**

Since its founding in 2006, Vlemmix Trailers has grown into a leading manufacturer of boat trailers. Our trailers offer the perfect solution for the safe and efficient transportation of your boat. With a wide range of models, from single-axle to double-axle and triple-axle, there is always a trailer that meets your needs.

# SAILBOAT TRAILER

The Vlemmix Sailboat Trailer is specially designed for reliable and safe transportation of sailboats. With its compact size, it offers stability, while the adjustable bilge supports can be easily modified in height, length, and width to securely accommodate different boat sizes. The trailer features an extendable and removable light bar with integrated wiring, connected via a 13-pin plug. Optional extra bilge supports and modifications are available, making the trailer suitable for various sailboats and keelboats.