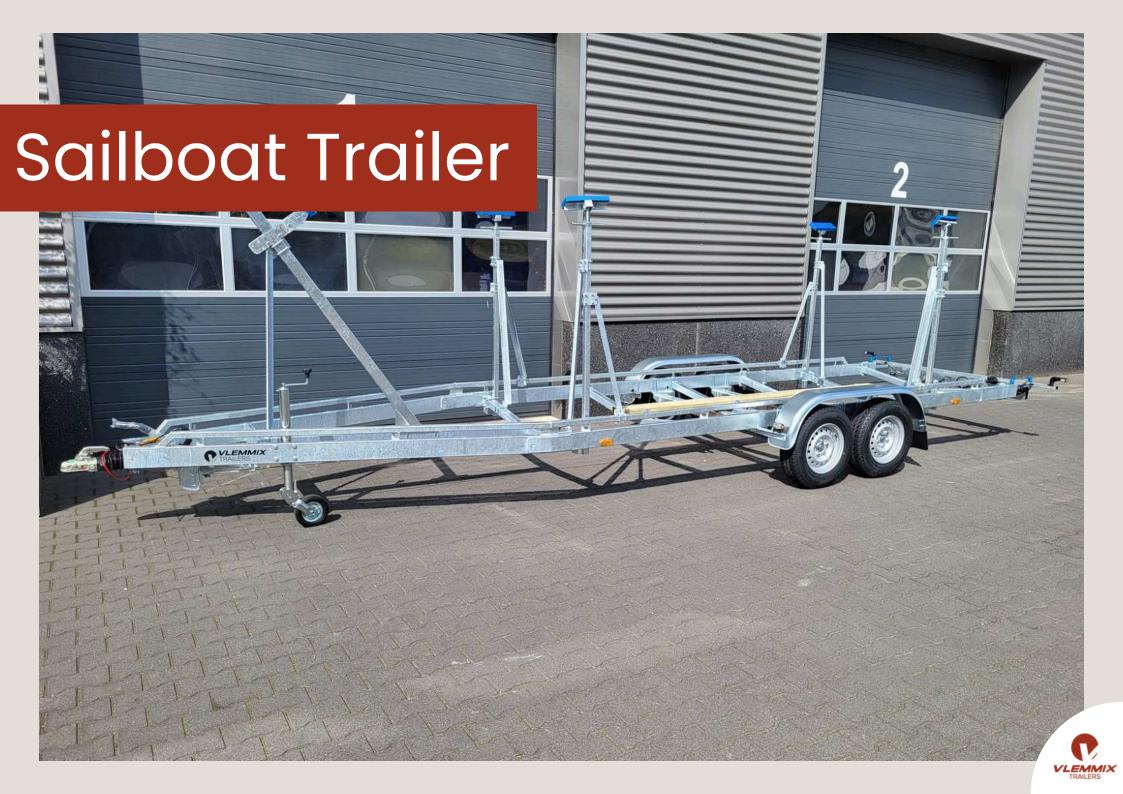

# SAILBOAT TRAILER

The Vlemmix Sailboat Trailer is specially designed for reliable and safe transportation of sailboats. With its compact size, it offers stability, while the adjustable bilge supports can be easily modified in height, length, and width to securely accommodate different boat sizes. The trailer features an extendable and removable light bar with integrated wiring, connected via a 13-pin plug. Optional extra bilge supports and modifications are available, making the trailer suitable for various sailboats and keelboats.