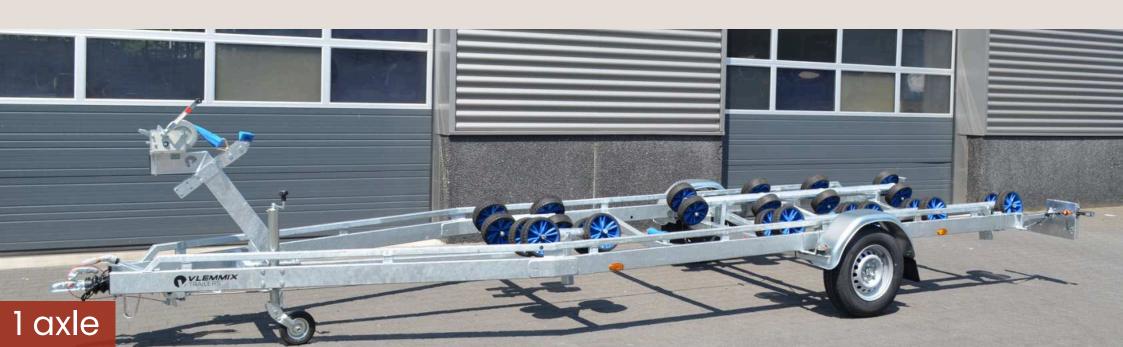

#### FLEX-ROLL TRAILER

The Vlemmix Flex-Roll Trailer is ideal for safely transporting various boats. The innovative flex-roll system consists of flexible plastic wheels with polyurethane that leave no scratches or streaks on the boat. This system provides optimal stability and is adjustable in both height and width, making it suitable for different boat sizes. Additional flex-rollers can be added if needed.

The trailer is equipped with an adjustable bow support, waterproof LED lighting with integrated wiring, and can be easily connected via a 13-pin plug. With its solid construction and adjustability, the Flex-Roll Trailer offers versatility and reliability when transporting boats.