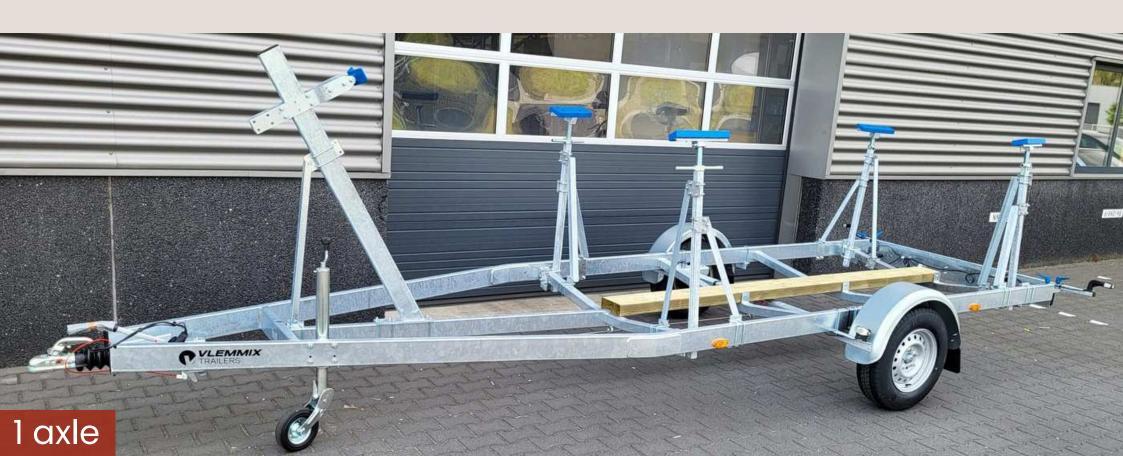

# SAILBOAT TRAILER

The Vlemmix Sailboat Trailer is specially designed for reliable and safe transportation of sailboats. With its compact size, it offers stability, while the adjustable bilge supports can be easily modified in height, length, and width to securely accommodate different boat sizes. The trailer features an extendable and removable light bar with integrated wiring, connected via a 13-pin plug. Optional extra bilge supports and modifications are available, making the trailer suitable for various sailboats and keelboats.