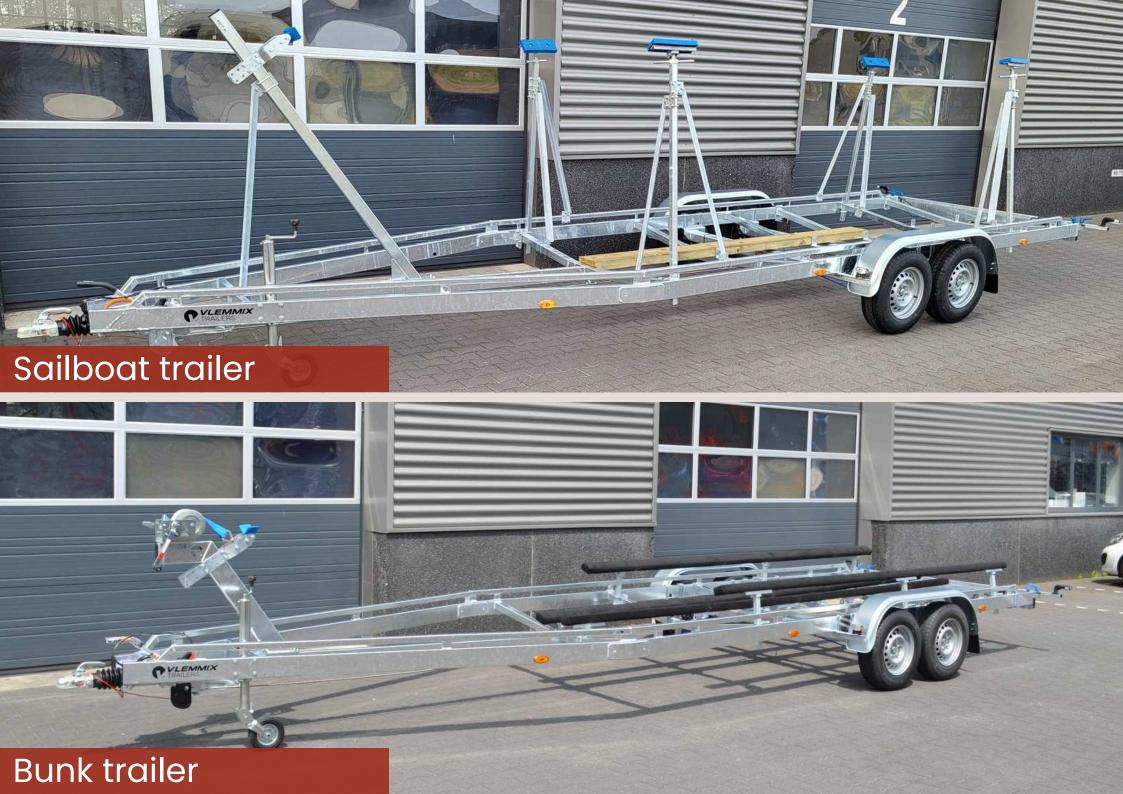

# SAILBOAT TRAILER

The Vlemmix Sailboat Trailer is specially designed for reliable and safe transportation of sailboats. With its compact size, it offers stability, while the adjustable bilge supports can be easily modified in height, length, and width to securely accommodate different boat sizes. The trailer features an extendable and removable light bar with integrated wiring, connected via a 13-pin plug. Optional extra bilge supports and modifications are available, making the trailer suitable for various sailboats and keelboats.

## **BEAM TRAILER**

The Vlemmix Beam Trailer is designed for the reliable and efficient transport of boats. This trailer provides a stable and sturdy solution, with impregnated wooden beams that optimally support the boat during transport. The rot- and abrasion-resistant felt carpet surrounding the beams protects the boat from scratches and other damage, contributing to the safety of the vessel.

Adjustable beams and a bow support make it easy to adapt the trailer to different boats, ensuring that they are always securely and safely positioned. Additionally, the trailer features a retractable and detachable light bar, with the wiring neatly integrated into the frame and easily connected via a 13-pin plug.