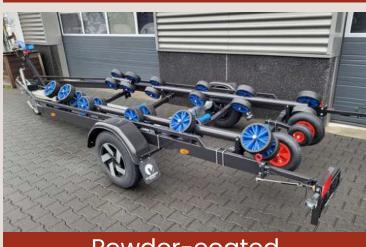

el roller tilting system Bowguider with suppo

Spare wheel

Width marker boards

Powder-coated