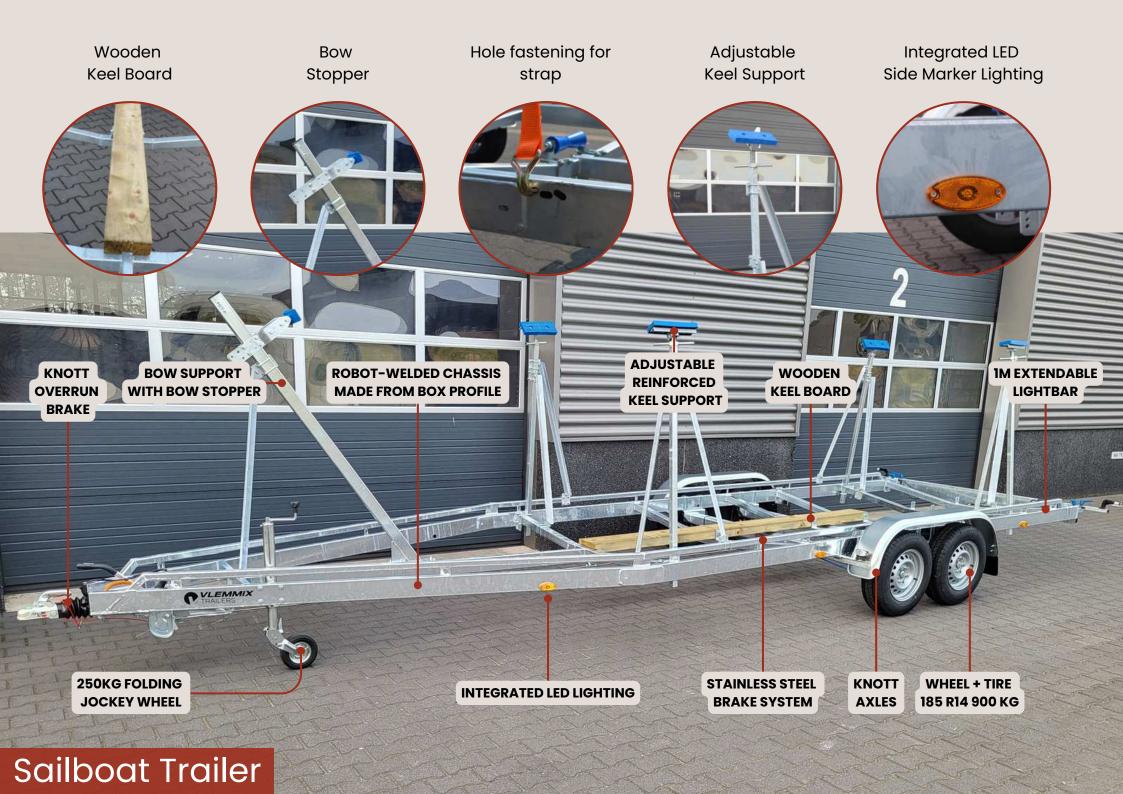

# SAILBOAT TRAILER

The Vlemmix Sailboat Trailer is specially designed for reliable and safe transportation of sailboats. With its compact size, it offers stability, while the adjustable bilge supports can be easily modified in height, length, and width to securely accommodate different boat sizes. The trailer features an extendable and removable light bar with integrated wiring, connected via a 13-pin plug. Optional extra bilge supports and modifications are available, making the trailer suitable for various sailboats and keelboats.