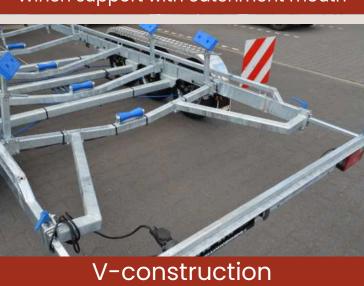

## STANDARD BOAT TRAILER

The Vlemmix Standard Boat Trailer is designed for the safe and efficient transportation of boats. With its robust construction, this trailer offers a reliable solution for transporting various boat sizes. The standard trailer is equipped with adjustable keel rollers, which can be adjusted in height, length, and width to provide optimal support for the boat.

Additionally, the trailer features a retractable and removable light bar up to 1 meter. The wiring is neatly integrated into the frame and can be easily connected via a 13-pin plug. With its solid design and customizable features, the standard boat trailer is a practical choice for both transport and use on the boat ramp.