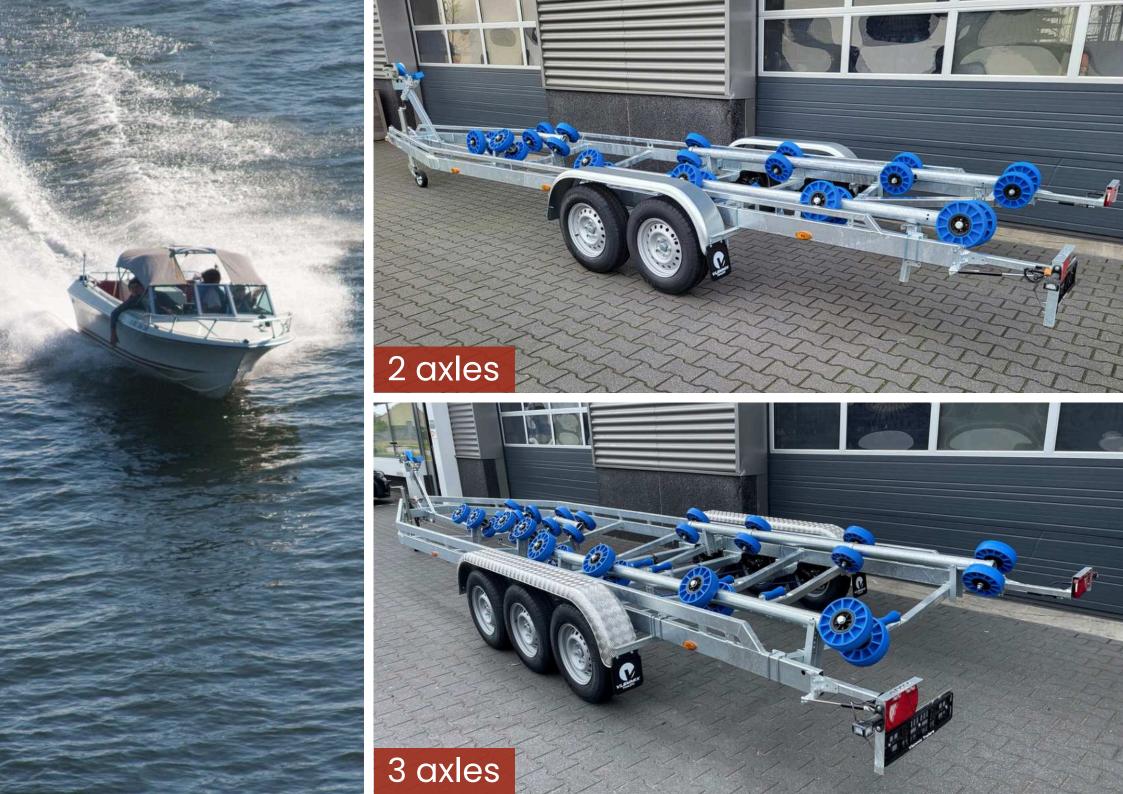

## STANDARD BOAT TRAILER

The Vlemmix Standard Boat Trailer is designed for the safe and efficient transportation of boats. With its robust construction, this trailer offers a reliable solution for transporting various boat sizes. The standard trailer is equipped with adjustable keel rollers, which can be adjusted in height, length, and width to provide optimal support for the boat.

Additionally, the trailer features a retractable and removable light bar up to 1 meter. The wiring is neatly integrated into the frame and can be easily connected via a 13-pin plug. With its solid design and customizable features, the standard boat trailer is a practical choice for both transport and use on the boat ramp.

#### FLEX-ROLL TRAILER

The Vlemmix Flex-Roll Trailer is ideal for safely transporting various boats. The innovative flex-roll system consists of flexible plastic wheels with polyurethane that leave no scratches or streaks on the boat. This system provides optimal stability and is adjustable in both height and width, making it suitable for different boat sizes. Additional flex-rollers can be added if needed.

The trailer is equipped with an adjustable bow support, waterproof LED lighting with integrated wiring, and can be easily connected via a 13-pin plug. With its solid construction and adjustability, the Flex-Roll Trailer offers versatility and reliability when transporting boats.