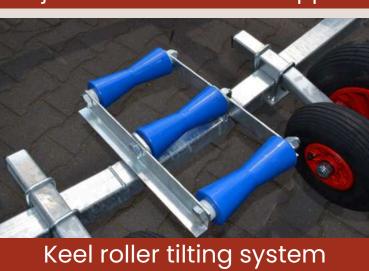

## STANDARD BOAT TRAILER

The Vlemmix Standard Boat Trailer is designed for the safe and efficient transportation of boats. With its robust construction, this trailer offers a reliable solution for transporting various boat sizes. The standard trailer is equipped with adjustable keel rollers, which can be adjusted in height, length, and width to provide optimal support for the boat.

el roller tilting system Bowguider with suppo

Spare wheel

Width marker boards

Powder-coated