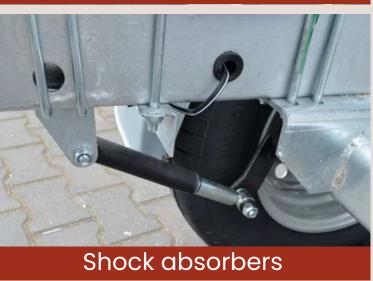

|                 |             |              |                 |
| Y BEAM TRAILER 3500 KG 2 X AXLES 1800 KG  | 1000        | 1000x255        | 57          | 2800 KG      | 14              |
| Z BEAM TRAILER 3500 KG 3 X AXLES 1350 KG  | 1000        | 1000x255        | 57          | 2750 KG      | 14              |
| ZA BEAM TRAILER 3500 KG 3 X AXLES 1500 KG | 1000        | 1000x255        | 57          | 2700 KG      | 14              |
| ZB BEAM TRAILER 3500 KG 3 X AXLES 1800 KG | 1000        | 1000x255        | 57          | 2670 KG      | 14              |
|                                           |             |                 |             |              |                 |











el roller tilting system Bowguider with suppo



















Spare wheel

















Width marker boards

Powder-coated