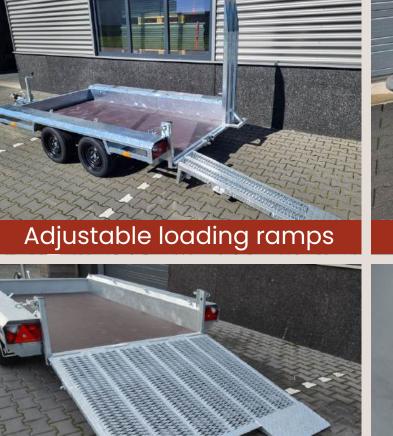

Separate loading ramps

The machine transporter's loading ramp is equipped with a gas spring, making folding and unfolding effortless and safe. The perforated floor with anti-slip profile ensures easy and safe loading of machinery. With a loading floor height of 34 cm and a ramp height of 130 cm, there is a minimal incline, making it easy to drive machines onto the transporter. If needed, the ramp can be extended for added convenience.