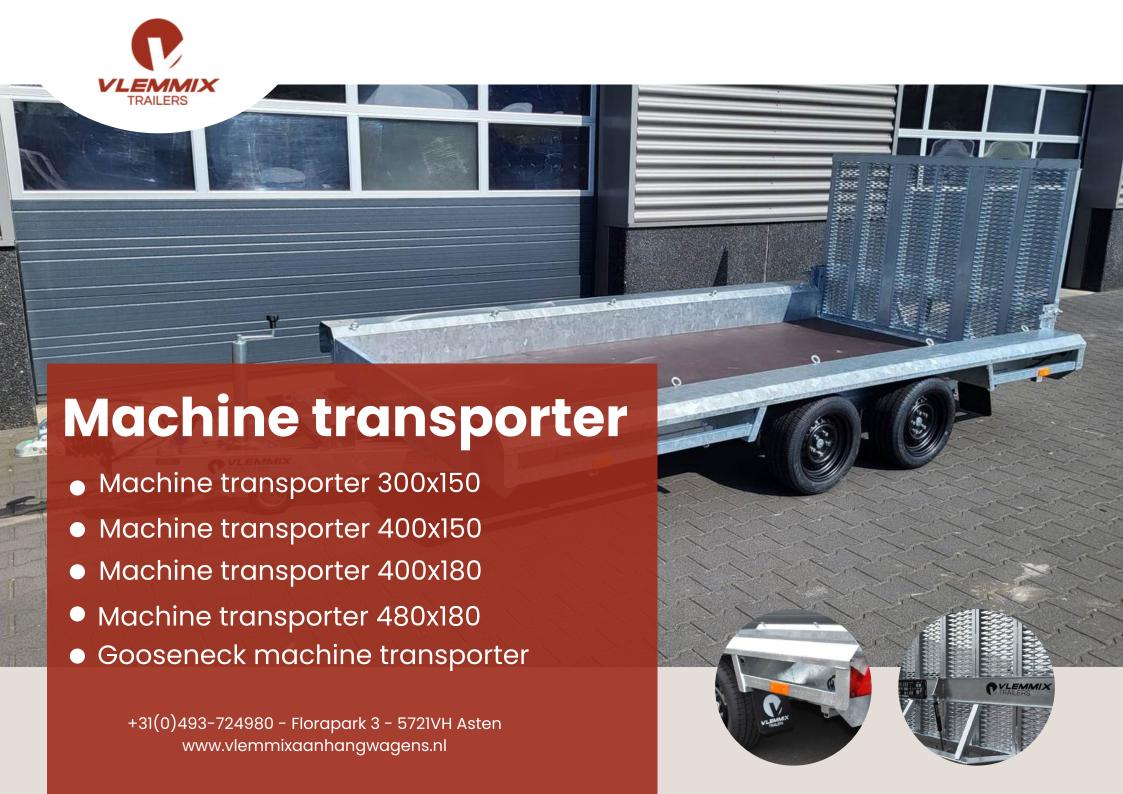

## **MACHINE TRANSPORTER**

The Vlemmix Trailers machine transporters are designed to handle heavy-duty tasks every day. All models are hot-dip galvanized, providing durable protection against corrosion. This means the transporters are resistant to wear and tear and prevent rust formation, even with scratches or minor damages. The strong and reliable construction is complemented by a neat finish, with sharp edges, zinc, and metal points carefully treated, and the lighting cables neatly tucked into the chassis.

The machine transporter's loading ramp is equipped with a gas spring, making folding and unfolding effortless and safe. The perforated floor with anti-slip profile ensures easy and safe loading of machinery. With a loading floor height of 34 cm and a ramp height of 130 cm, there is a minimal incline, making it easy to drive machines onto the transporter. If needed, the ramp can be extended for added convenience.

Vlemmix Trailers offers a wide range of machine transporters in various configurations, ensuring a suitable solution for your specific needs.

| Machine transporter                             | Length (cm) | Platform (cm) | Height (cm) | Load capacity | Tires in inches |
|-------------------------------------------------|-------------|---------------|-------------|---------------|-----------------|
| A: MACHINE TRANSPORTER 2700 Kg (2 X AS 1350 Kg) | 300         | 300x150       | 34          | 2090 KG       | 13              |
| B: MACHINE TRANSPORTER 3000 Kg (2 X AS 1500 Kg) | 300         | 300x150       | 34          | 2350 KG       | 13              |
| C: MACHINE TRANSPORTER 3500 Kg (2 X AS 1800 Kg) | 300         | 300x150       | 34          | 2830 KG       | 13              |
|                                                 |             |               |             |               |                 |
| D: MACHINE TRANSPORTER 2700 Kg (2 X AS 1350 Kg) | 400         | 400x150       | 34          | 2000 KG       | 13              |
| E: MACHINE TRANSPORTER 3000 Kg (2 X AS 1500 Kg) | 400         | 400x150       | 34          | 2260 KG       | 13              |
| F: MACHINE TRANSPORTER 3500 Kg (2 X AS 1800 Kg) | 400         | 400x150       | 34          | 2730 KG       | 13              |
| G: MACHINE TRANSPORTER 3500 Kg (3 X AS 1350 Kg) | 400         | 400x150       | 34          | 2700 KG       | 13              |
| H: MACHINE TRANSPORTER 3500 Kg (3 X AS 1500 Kg) | 400         | 400x150       | 34          | 2650 KG       | 13              |
| I: MACHINE TRANSPORTER 3500 Kg (3 X AS 1800 Kg) | 400         | 400x150       | 34          | 2620 KG       | 13              |
|                                                 |             |               |             |               |                 |
| J: MACHINE TRANSPORTER 2700 Kg (2 X AS 1350 Kg) | 400         | 400x180       | 34          | 1940 KG       | 13              |
| K: MACHINE TRANSPORTER 3000 Kg (2 X AS 1500 Kg) | 400         | 400x180       | 34          | 2190 KG       | 13              |
| L: MACHINE TRANSPORTER 3500 Kg (2 X AS 1800 Kg) | 400         | 400x180       | 34          | 2670 KG       | 13              |
| M: MACHINE TRANSPORTER 3500 Kg (3 X AS 1350 Kg) | 400         | 400x180       | 34          | 2660 KG       | 13              |
| N: MACHINE TRANSPORTER 3500 Kg (3 X AS 1500 Kg) | 400         | 400x180       | 34          | 2600 KG       | 13              |
| O: MACHINE TRANSPORTER 3500 Kg (3 X AS 1800 Kg) | 400         | 400x180       | 34          | 2570 KG       | 13              |
|                                                 |             |               |             |               |                 |
| P: MACHINE TRANSPORTER 2700 Kg (2 X AS 1350 Kg) | 480         | 480X180       | 34          | 1910 KG       | 13              |
| Q: MACHINE TRANSPORTER 3000 Kg (2 X AS 1500 Kg) | 480         | 480X180       | 34          | 2160 KG       | 13              |
| R: MACHINE TRANSPORTER 3500 Kg (2 X AS 1800 Kg) | 480         | 480X180       | 34          | 2640 KG       | 13              |
| S: MACHINE TRANSPORTER 3500 Kg (3 X AS 1350 Kg) | 480         | 480X180       | 34          | 2630 KG       | 13              |
| T: MACHINE TRANSPORTER 3500 Kg (3 X AS 1500 Kg) | 480         | 480X180       | 34          | 2570 KG       | 13              |
| U: MACHINE TRANSPORTER 3500 Kg (3 X AS 1800 Kg) | 480         | 480X180       | 34          | 2540 KG       | 13              |