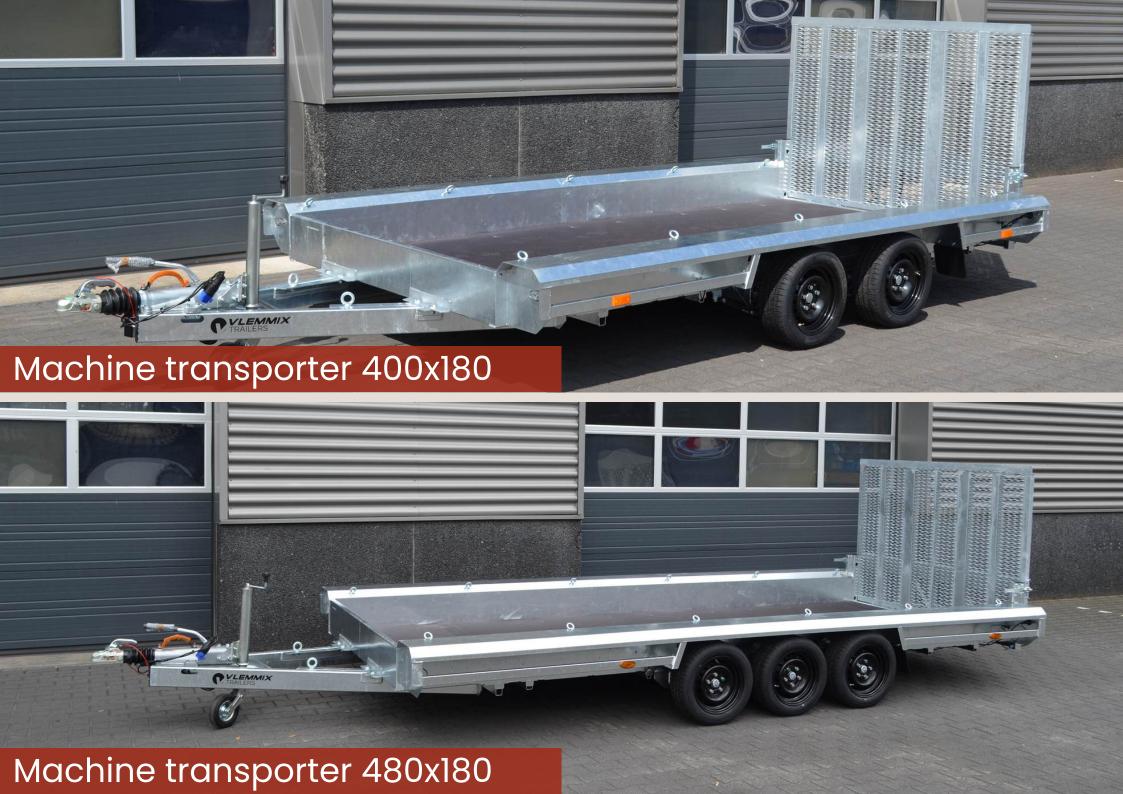

Vlemmix Trailers offers a wide range of machine transporters in various configurations, ensuring a suitable solution for your specific needs.

| Machine transporter                             | Length (cm) | Platform (cm) | Height (cm) | Load capacity | Tires in inches |
|-------------------------------------------------|-------------|---------------|-------------|---------------|-----------------|
| A: MACHINE TRANSPORTER 2700 Kg (2 X AS 1350 Kg) | 300         | 300x150       | 34          | 2090 KG       | 13              |
| B: MACHINE TRANSPORTER 3000 Kg (2 X AS 1500 Kg) | 300         | 300x150       | 34          | 2350 KG       | 13              |
| C: MACHINE TRANSPORTER 3500 Kg (2 X AS 1800 Kg) | 300         | 300x150       | 34          | 2830 KG       | 13              |
|                                                 |             |               |             |               |                 |
| D: MACHINE TRANSPORTER 2700 Kg (2 X AS 1350 Kg) | 400         | 400x150       | 34          | 2000 KG       | 13              |
| E: MACHINE TRANSPORTER 3000 Kg (2 X AS 1500 Kg) | 400         | 400x150       | 34          | 2260 KG       | 13              |
| F: MACHINE TRANSPORTER 3500 Kg (2 X AS 1800 Kg) | 400         | 400x150       | 34          | 2730 KG       | 13              |
| G: MACHINE TRANSPORTER 3500 Kg (3 X AS 1350 Kg) | 400         | 400x150       | 34          | 2700 KG       | 13              |
| H: MACHINE TRANSPORTER 3500 Kg (3 X AS 1500 Kg) | 400         | 400x150       | 34          | 2650 KG       | 13              |
| I: MACHINE TRANSPORTER 3500 Kg (3 X AS 1800 Kg) | 400         | 400x150       | 34          | 2620 KG       | 13              |
|                                                 |             |               |             |               |                 |
| J: MACHINE TRANSPORTER 2700 Kg (2 X AS 1350 Kg) | 400         | 400x180       | 34          | 1940 KG       | 13              |
| K: MACHINE TRANSPORTER 3000 Kg (2 X AS 1500 Kg) | 400         | 400x180       | 34          | 2190 KG       | 13              |
| L: MACHINE TRANSPORTER 3500 Kg (2 X AS 1800 Kg) | 400         | 400x180       | 34          | 2670 KG       | 13              |
| M: MACHINE TRANSPORTER 3500 Kg (3 X AS 1350 Kg) | 400         | 400x180       | 34          | 2660 KG       | 13              |
| N: MACHINE TRANSPORTER 3500 Kg (3 X AS 1500 Kg) | 400         | 400x180       | 34          | 2600 KG       | 13              |
| O: MACHINE TRANSPORTER 3500 Kg (3 X AS 1800 Kg) | 400         | 400x180       | 34          | 2570 KG       | 13              |
|                                                 |             |               |             |               |                 |
| P: MACHINE TRANSPORTER 2700 Kg (2 X AS 1350 Kg) | 480         | 480X180       | 34          | 1910 KG       | 13              |
| Q: MACHINE TRANSPORTER 3000 Kg (2 X AS 1500 Kg) | 480         | 480X180       | 34          | 2160 KG       | 13              |
| R: MACHINE TRANSPORTER 3500 Kg (2 X AS 1800 Kg) | 480         | 480X180       | 34          | 2640 KG       | 13              |
| S: MACHINE TRANSPORTER 3500 Kg (3 X AS 1350 Kg) | 480         | 480X180       | 34          | 2630 KG       | 13              |
| T: MACHINE TRANSPORTER 3500 Kg (3 X AS 1500 Kg) | 480         | 480X180       | 34          | 2570 KG       | 13              |
| U: MACHINE TRANSPORTER 3500 Kg (3 X AS 1800 Kg) | 480         | 480X180       | 34          | 2540 KG       | 13              |