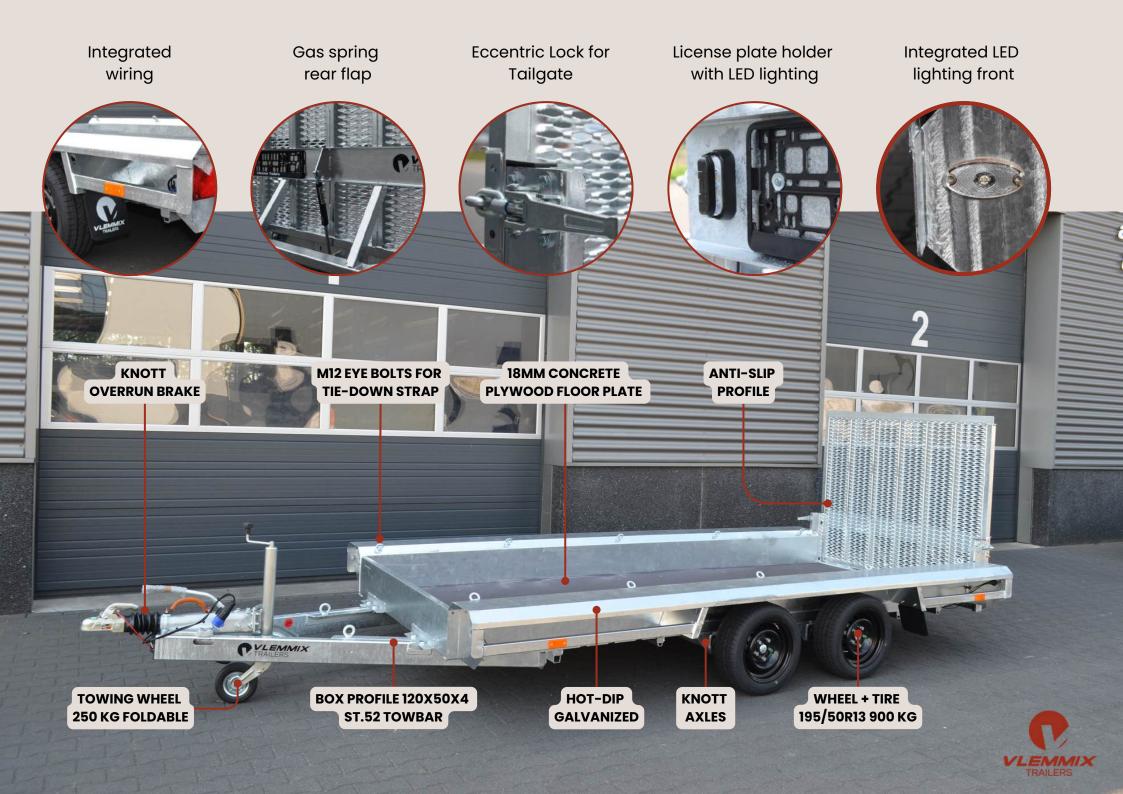

## **MACHINE TRANSPORTER**

The Vlemmix Trailers machine transporters are designed to handle heavy-duty tasks every day. All models are hot-dip galvanized, providing durable protection against corrosion. This means the transporters are resistant to wear and tear and prevent rust formation, even with scratches or minor damages. The strong and reliable construction is complemented by a neat finish, with sharp edges, zinc, and metal points carefully treated, and the lighting cables neatly tucked into the chassis.

The machine transporter's loading ramp is equipped with a gas spring, making folding and unfolding effortless and safe. The perforated floor with anti-slip profile ensures easy and safe loading of machinery. With a loading floor height of 34 cm and a ramp height of 130 cm, there is a minimal incline, making it easy to drive machines onto the transporter. If needed, the ramp can be extended for added convenience.