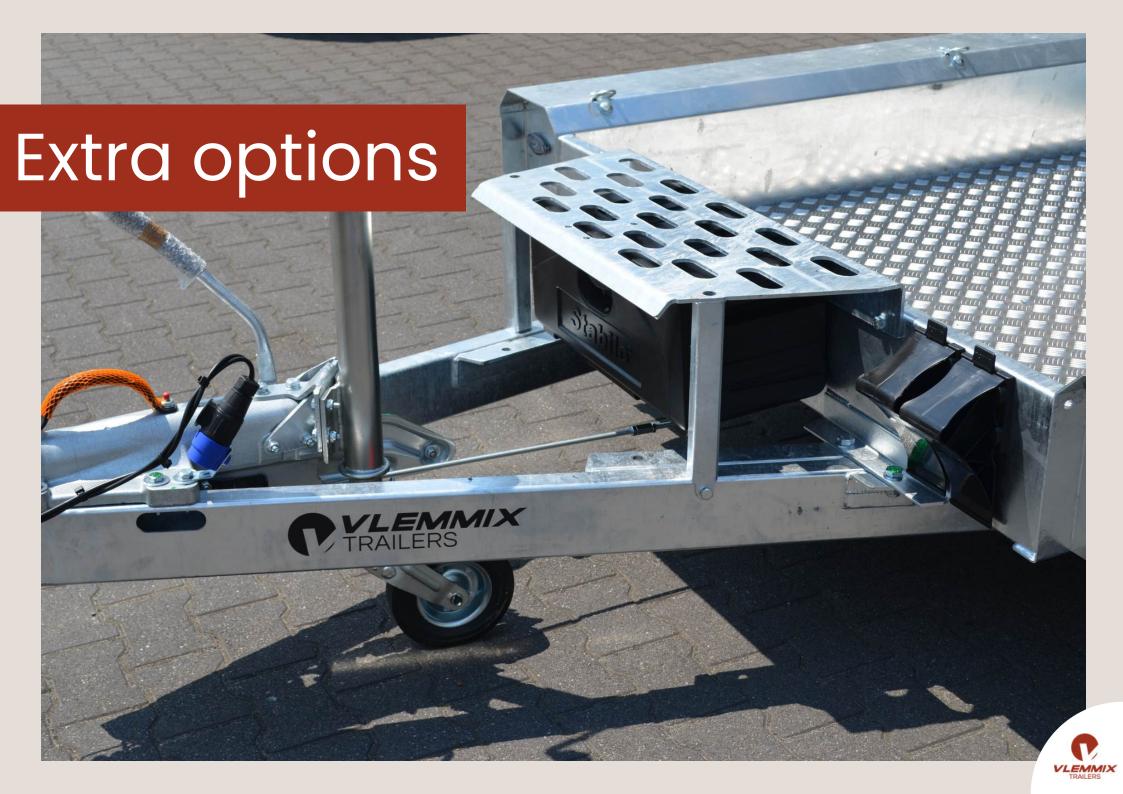

Plastic tool box

Toolbox + platform

Spare wheel on box section

Spare wheel on trailer

Shock absorbers

Tow hitch tube for excavator

Tow hitch tube eye bolts

Tow hitch tube