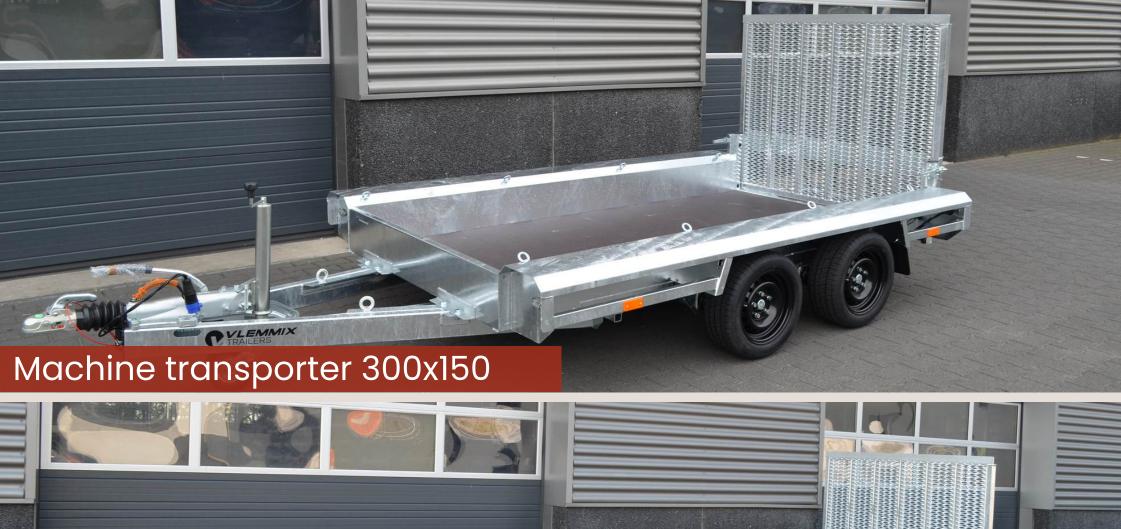

Vlemmix Trailers offers a wide range of machine transporters in various configurations, ensuring a suitable solution for your specific needs.

| Machine transporter                             | Length (cm) | Platform (cm) | Height (cm) | Load capacity | Tires in inches |
|-------------------------------------------------|-------------|---------------|-------------|---------------|-----------------|
| A: MACHINE TRANSPORTER 2700 Kg (2 X AS 1350 Kg) | 300         | 300x150       | 34          | 2090 KG       | 13              |
| B: MACHINE TRANSPORTER 3000 Kg (2 X AS 1500 Kg) | 300         | 300x150       | 34          | 2350 KG       | 13              |
| C: MACHINE TRANSPORTER 3500 Kg (2 X AS 1800 Kg) | 300         | 300x150       | 34          | 2830 KG       | 13              |
|                                                 |             |               |             |               |                 |
| D: MACHINE TRANSPORTER 2700 Kg (2 X AS 1350 Kg) | 400         | 400x150       | 34          | 2000 KG       | 13              |
| E: MACHINE TRANSPORTER 3000 Kg (2 X AS 1500 Kg) | 400         | 400x150       | 34          | 2260 KG       | 13              |
| F: MACHINE TRANSPORTER 3500 Kg (2 X AS 1800 Kg) | 400         | 400x150       | 34          | 2730 KG       | 13              |
| G: MACHINE TRANSPORTER 3500 Kg (3 X AS 1350 Kg) | 400         | 400x150       | 34          | 2700 KG       | 13              |
| H: MACHINE TRANSPORTER 3500 Kg (3 X AS 1500 Kg) | 400         | 400x150       | 34          | 2650 KG       | 13              |
| I: MACHINE TRANSPORTER 3500 Kg (3 X AS 1800 Kg) | 400         | 400x150       | 34          | 2620 KG       | 13              |
|                                                 |             |               |             |               |                 |
| J: MACHINE TRANSPORTER 2700 Kg (2 X AS 1350 Kg) | 400         | 400x180       | 34          | 1940 KG       | 13              |
| K: MACHINE TRANSPORTER 3000 Kg (2 X AS 1500 Kg) | 400         | 400x180       | 34          | 2190 KG       | 13              |
| L: MACHINE TRANSPORTER 3500 Kg (2 X AS 1800 Kg) | 400         | 400x180       | 34          | 2670 KG       | 13              |
| M: MACHINE TRANSPORTER 3500 Kg (3 X AS 1350 Kg) | 400         | 400x180       | 34          | 2660 KG       | 13              |
| N: MACHINE TRANSPORTER 3500 Kg (3 X AS 1500 Kg) | 400         | 400x180       | 34          | 2600 KG       | 13              |
| O: MACHINE TRANSPORTER 3500 Kg (3 X AS 1800 Kg) | 400         | 400x180       | 34          | 2570 KG       | 13              |
|                                                 |             |               |             |               |                 |
| P: MACHINE TRANSPORTER 2700 Kg (2 X AS 1350 Kg) | 480         | 480X180       | 34          | 1910 KG       | 13              |
| Q: MACHINE TRANSPORTER 3000 Kg (2 X AS 1500 Kg) | 480         | 480X180       | 34          | 2160 KG       | 13              |
| R: MACHINE TRANSPORTER 3500 Kg (2 X AS 1800 Kg) | 480         | 480X180       | 34          | 2640 KG       | 13              |
| S: MACHINE TRANSPORTER 3500 Kg (3 X AS 1350 Kg) | 480         | 480X180       | 34          | 2630 KG       | 13              |
| T: MACHINE TRANSPORTER 3500 Kg (3 X AS 1500 Kg) | 480         | 480X180       | 34          | 2570 KG       | 13              |
| U: MACHINE TRANSPORTER 3500 Kg (3 X AS 1800 Kg) | 480         | 480X180       | 34          | 2540 KG       | 13              |