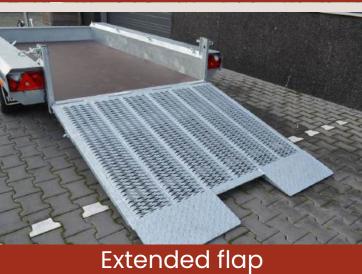

The machine transporter's loading ramp is equipped with a gas spring, making folding and unfolding effortless and safe. The perforated floor with anti-slip profile ensures easy and safe loading of machinery. With a loading floor height of 34 cm and a ramp height of 130 cm, there is a minimal incline, making it easy to drive machines onto the transporter. If needed, the ramp can be extended for added convenience.