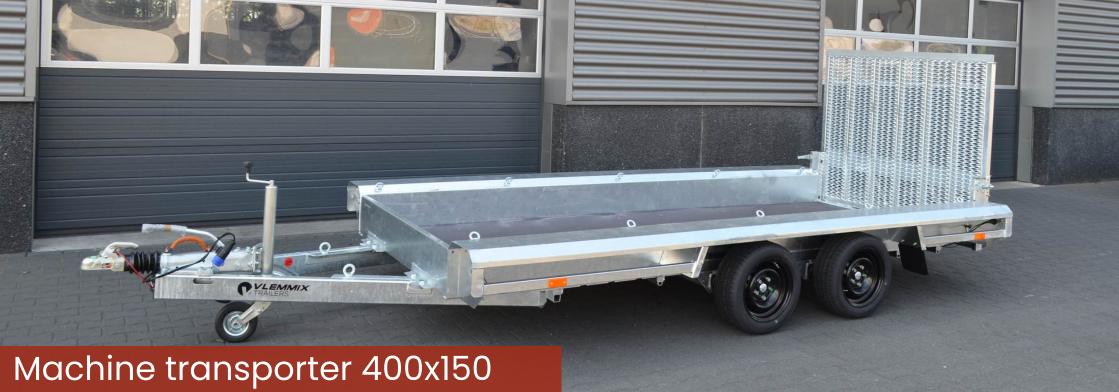

Vlemmix Trailers offers a wide range of machine transporters in various configurations, ensuring a suitable solution for your specific needs.

| Machine transporter                             | Length (cm) | Platform (cm) | Height (cm) | Load capacity | Tires in inches |
|-------------------------------------------------|-------------|---------------|-------------|---------------|-----------------|
| A: MACHINE TRANSPORTER 2700 Kg (2 X AS 1350 Kg) | 300         | 300x150       | 34          | 2090 KG       | 13              |
| B: MACHINE TRANSPORTER 3000 Kg (2 X AS 1500 Kg) | 300         | 300x150       | 34          | 2350 KG       | 13              |
| C: MACHINE TRANSPORTER 3500 Kg (2 X AS 1800 Kg) | 300         | 300x150       | 34          | 2830 KG       | 13              |
|                                                 |             |               |             |               |                 |
| D: MACHINE TRANSPORTER 2700 Kg (2 X AS 1350 Kg) | 400         | 400x150       | 34          | 2000 KG       | 13              |
| E: MACHINE TRANSPORTER 3000 Kg (2 X AS 1500 Kg) | 400         | 400x150       | 34          | 2260 KG       | 13              |
| F: MACHINE TRANSPORTER 3500 Kg (2 X AS 1800 Kg) | 400         | 400x150       | 34          | 2730 KG       | 13              |
| G: MACHINE TRANSPORTER 3500 Kg (3 X AS 1350 Kg) | 400         | 400x150       | 34          | 2700 KG       | 13              |
| H: MACHINE TRANSPORTER 3500 Kg (3 X AS 1500 Kg) | 400         | 400x150       | 34          | 2650 KG       | 13              |
| I: MACHINE TRANSPORTER 3500 Kg (3 X AS 1800 Kg) | 400         | 400x150       | 34          | 2620 KG       | 13              |
|                                                 |             |               |             |               |                 |
| J: MACHINE TRANSPORTER 2700 Kg (2 X AS 1350 Kg) | 400         | 400x180       | 34          | 1940 KG       | 13              |
| K: MACHINE TRANSPORTER 3000 Kg (2 X AS 1500 Kg) | 400         | 400x180       | 34          | 2190 KG       | 13              |
| L: MACHINE TRANSPORTER 3500 Kg (2 X AS 1800 Kg) | 400         | 400x180       | 34          | 2670 KG       | 13              |
| M: MACHINE TRANSPORTER 3500 Kg (3 X AS 1350 Kg) | 400         | 400x180       | 34          | 2660 KG       | 13              |
| N: MACHINE TRANSPORTER 3500 Kg (3 X AS 1500 Kg) | 400         | 400x180       | 34          | 2600 KG       | 13              |
| O: MACHINE TRANSPORTER 3500 Kg (3 X AS 1800 Kg) | 400         | 400x180       | 34          | 2570 KG       | 13              |
|                                                 |             |               |             |               |                 |
| P: MACHINE TRANSPORTER 2700 Kg (2 X AS 1350 Kg) | 480         | 480X180       | 34          | 1910 KG       | 13              |
| Q: MACHINE TRANSPORTER 3000 Kg (2 X AS 1500 Kg) | 480         | 480X180       | 34          | 2160 KG       | 13              |
| R: MACHINE TRANSPORTER 3500 Kg (2 X AS 1800 Kg) | 480         | 480X180       | 34          | 2640 KG       | 13              |
| S: MACHINE TRANSPORTER 3500 Kg (3 X AS 1350 Kg) | 480         | 480X180       | 34          | 2630 KG       | 13              |
| T: MACHINE TRANSPORTER 3500 Kg (3 X AS 1500 Kg) | 480         | 480X180       | 34          | 2570 KG       | 13              |
| U: MACHINE TRANSPORTER 3500 Kg (3 X AS 1800 Kg) | 480         | 480X180       | 34          | 2540 KG       | 13              |