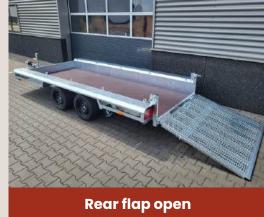

The machine transporter's loading ramp is equipped with a gas spring, making folding and unfolding effortless and safe. The perforated floor with anti-slip profile ensures easy and safe loading of machinery. With a loading floor height of 34 cm and a ramp height of 130 cm, there is a minimal incline, making it easy to drive machines onto the transporter. If needed, the ramp can be extended for added convenience.