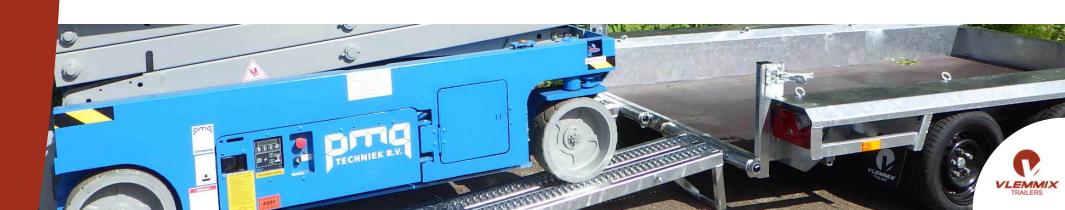

## **MACHINE TRANSPORTER**

The Vlemmix Trailers machine transporters are designed to handle heavy-duty tasks every day. All models are hot-dip galvanized, providing durable protection against corrosion. This means the transporters are resistant to wear and tear and prevent rust formation, even with scratches or minor damages. The strong and reliable construction is complemented by a neat finish, with sharp edges, zinc, and metal points carefully treated, and the lighting cables neatly tucked into the chassis.

The machine transporter's loading ramp is equipped with a gas spring, making folding and unfolding effortless and safe. The perforated floor with anti-slip profile ensures easy and safe loading of machinery. With a loading floor height of 34 cm and a ramp height of 130 cm, there is a minimal incline, making it easy to drive machines onto the transporter. If needed, the ramp can be extended for added convenience.