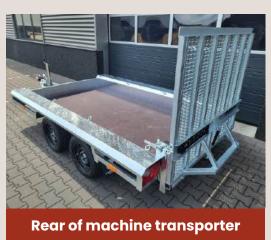

The machine transporter's loading ramp is equipped with a gas spring, making folding and unfolding effortless and safe. The perforated floor with anti-slip profile ensures easy and safe loading of machinery. With a loading floor height of 34 cm and a ramp height of 130 cm, there is a minimal incline, making it easy to drive machines onto the transporter. If needed, the ramp can be extended for added convenience.