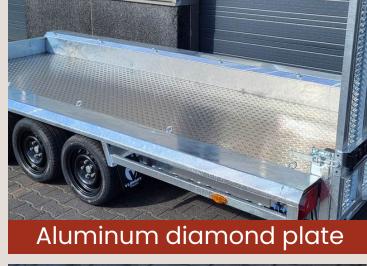

The machine transporter's loading ramp is equipped with a gas spring, making folding and unfolding effortless and safe. The perforated floor with anti-slip profile ensures easy and safe loading of machinery. With a loading floor height of 34 cm and a ramp height of 130 cm, there is a minimal incline, making it easy to drive machines onto the transporter. If needed, the ramp can be extended for added convenience.