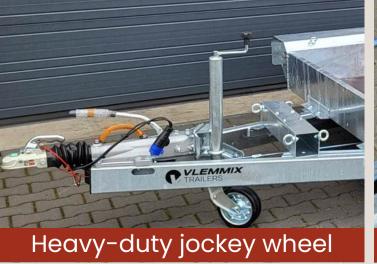

Plastic tool box

Toolbox + platform

Spare wheel on box section

Spare wheel on trailer

Shock absorbers

Tow hitch tube for excavator

Tow hitch tube eye bolts

Tow hitch tube